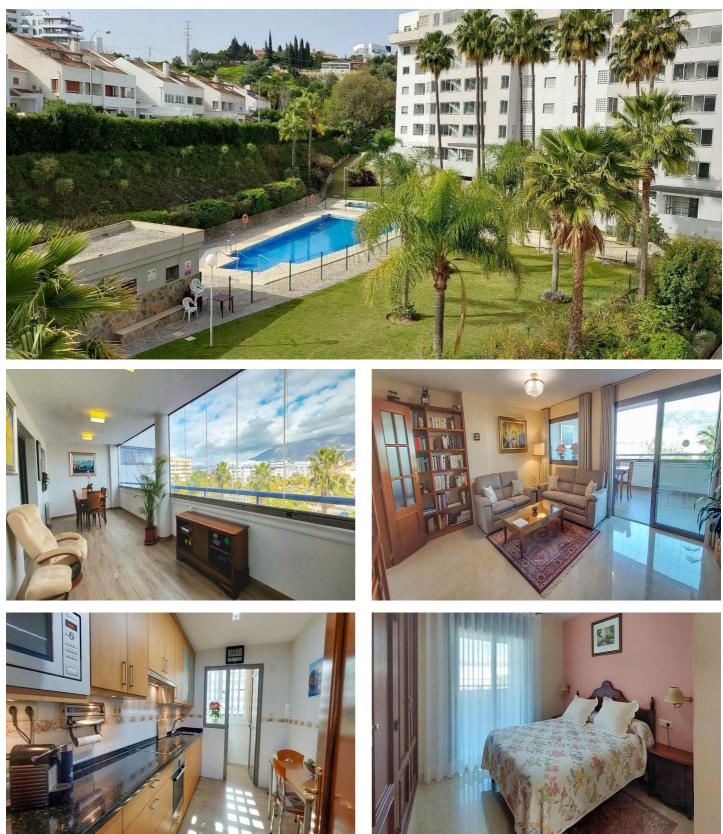

#### Costa del Sol, Fuengirola

Cozy 2-Bedroom Apartment in Las Palmeras de Myramar, Fuengirola

This bright and inviting apartment is located in the sought-after Las Palmeras de Myramar community, offering comfort, space, and an excellent location. With two well-sized bedrooms, a spacious and sunlit living area, and a large terrace enclosed with glass walls, this home provides the perfect setting for relaxation and natural light all year round.

Situated close to all amenities, including supermarkets, public transport, and recreational areas, the community also features a children's playground, making it an ideal choice for both investment and permanent residence.

## Features:

| Features         | Climate Control  | Views            |
|------------------|------------------|------------------|
| Covered Terrace  | Air Conditioning | Garden           |
| Lift             |                  | Pool             |
| Near Transport   |                  | Urban            |
| Private Terrace  |                  |                  |
| Storage Room     |                  |                  |
| WiFi             |                  |                  |
| Setting          | Condition        | Pool             |
| Close To Sea     | Good             | Communal         |
| Close To Shops   |                  |                  |
| Close To Town    |                  |                  |
| Close To Schools |                  |                  |
| Furniture        | Garden           | Security         |
| Part Furnished   | Communal         | 24 Hour Security |
| Parking          | Category         |                  |
| Communal         | Luxury           |                  |
|                  |                  |                  |