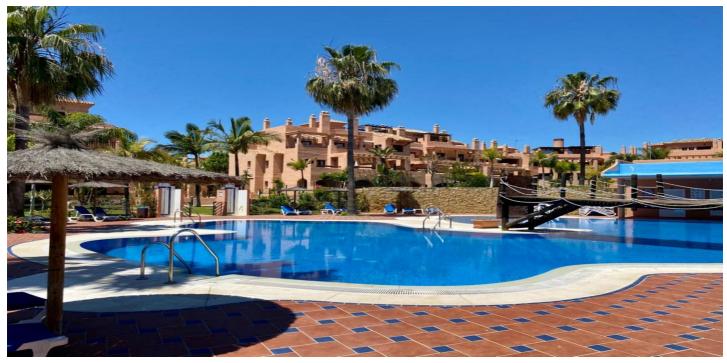

Orientation : South West. Condition : Excellent.

Pool: Communal, Children's Pool.

Climate Control: Air Conditioning, Hot A/C, Cold A/C, Fireplace.

Views: Garden.

Features: Covered Terrace, Lift, Fitted Wardrobes, Near Transport, Private Terrace, Satellite TV, WiFi, Gym, Paddle