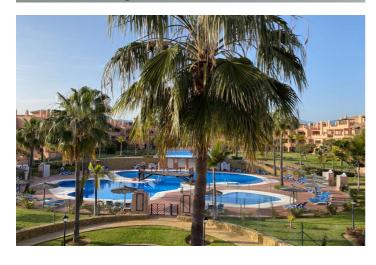

Orientation : South West. Condition : Excellent.

Pool: Communal, Children's Pool.

Climate Control: Air Conditioning, Hot A/C, Cold A/C, Fireplace.

Views: Garden.

Features: Covered Terrace, Lift, Fitted Wardrobes, Near Transport, Private Terrace, Satellite TV, WiFi, Gym, Paddle