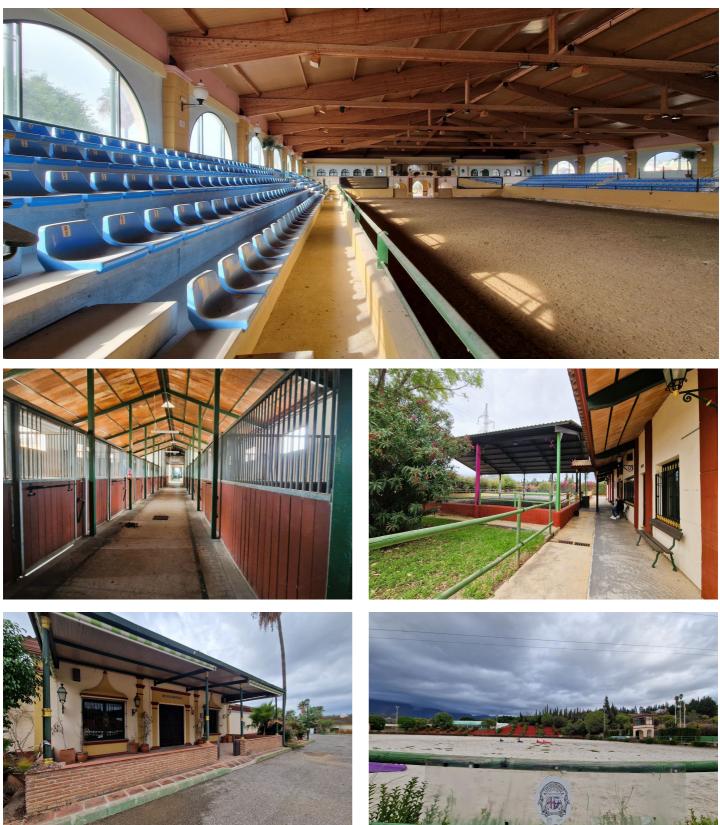

The Escuela de Arte Ecuestre de la Costa del Sol is a consolidated business in Estepona, dedicated to the equestrian world in an extension of more than 16.000 m<sup>2</sup> built and more than 60.000m2 of land in 3 plots. Where the main plot of 28.000m2 houses the whole school and the others serve as parking and support. Its privileged location, close to Marbella and other tourist spots on the Costa del Sol, makes it a reference for both locals and international visitors.

This equestrian centre includes extensive facilities, ideal for equestrian events, training and exhibitions, with high quality arenas, equipped stables and spaces dedicated to the training and practice of equestrian sport. It offers a variety of services, from lessons and competitions to private events, and has a track record of awards and recognition in the equestrian field.

The Escuela de Arte Ecuestre de Estepona also has well-maintained facilities, with capacity for professional trainers and riders, and has positioned itself as a reference point for dressage and other equestrian shows. It is ideal for entrepreneurs or investors in the equestrian sector looking for a solid investment with a great reputation and growth potential in an area of high tourist and residential demand.