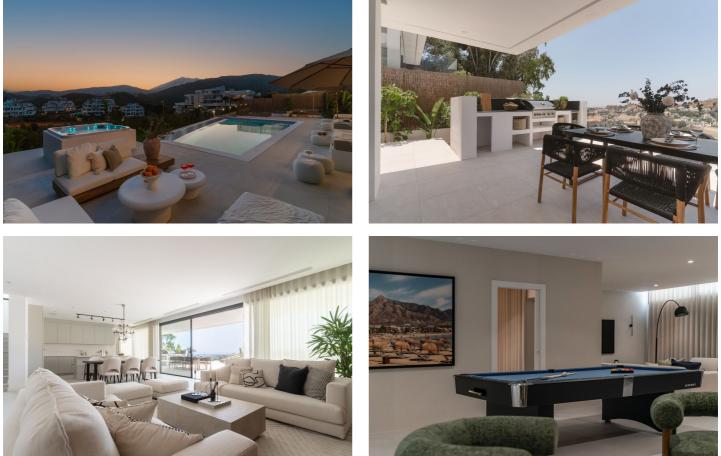

Step outside onto the expansive terrace and indulge in breathtaking views of the surrounding area. The outdoor space is designed for relaxation and entertainment, featuring a well-appointed barbecue area, chill-out area, and an outdoor gym for fitness enthusiasts. A stunning highlight of the villa is the private pool, which is conveniently located next to a luxurious jacuzzi and a tranquil relaxing zone—perfect for unwinding after a long day.

The villa also features an entertainment basement area with a bar, a dirty kitchen, a pool table, and a dartboard, providing the perfect space for relaxation and fun.

Each level of the villa offers panoramic views, ensuring that the beauty of the landscape can be appreciated from every room. The villa's location is equally ideal, close to the sea, a vibrant port, the town center, and golf courses, making it perfect for those who enjoy both privacy and convenience. This exquisite property combines modern luxury with natural beauty, creating an exceptional living experience in one of the most sought-after areas of Marbella.