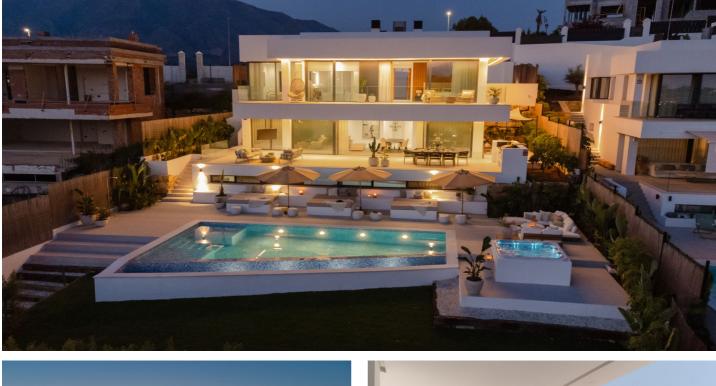

## Costa del Sol, Nueva Andalucía

This luxurious villa, located in Nueva Andalucía, offers the epitome of sophisticated living. Spread over three levels, the property boasts five spacious bedrooms and five elegantly designed bathrooms, providing ample space and comfort. The open-plan kitchen seamlessly flows into the dining and living areas, creating a perfect environment for entertaining or family living.

Step outside onto the expansive terrace and indulge in breathtaking views of the surrounding area. The outdoor space is designed for relaxation and entertainment, featuring a well-appointed barbecue area, chill-out area, and an outdoor gym for fitness enthusiasts. A stunning highlight of the villa is the private pool, which is conveniently located next to a luxurious jacuzzi and a tranquil relaxing zone—perfect for unwinding after a long day.