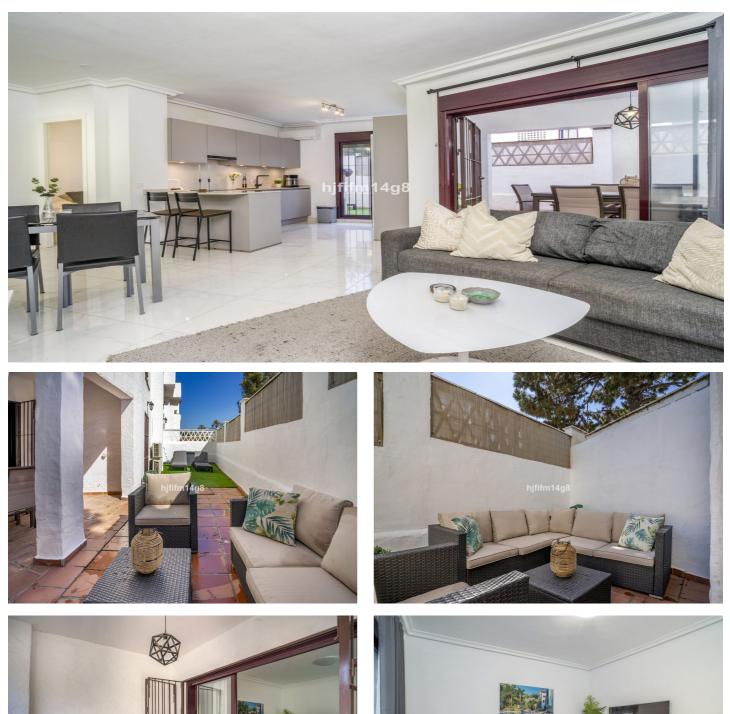

## Costa del Sol, Nueva Andalucía

We are pleased to introduce this renovated 3 bedroom ground floor corner apartment for sale in La Maestranza, Nueva Andalucía. If you are looking for a property for sale that has walking distance to amenities, this is a fantastic choice for you. It is conveniently located in the lower area of Nueva Andalucía so you have easy walking distance to many restaurants, shops, supermarkets and even Puerto Banus and the surrounding beaches. The property comprises; entrance hall, living-dining area linked to the open plan kitchen with top quality appliances, en-suite master bedroom and two guest bedrooms sharing one bathroom. Private covered and uncovered terrace. One parking space included in the price. La Maestranza is a gated residential community that has manicured gardens, 24-hour security. A big plus at the Maestranza development is that you have a choice of 3 swimming pools; one big for swimming, one kids pool and one heated for year round enjoyment. The location of this property is top, top and top! Sometimes you just want the convenience of popping out to the shop or going for a morning coffee in a nearby café without the hassle of getting in your car, this property offers just that and so much more. Proximity to supermarkets, restaurants and even schools adds to the convenience of everyday living. If you are a golf lover, the renowned golf courses of the Golf Valley are also just around the corner. This property ticks all the boxes – ideal location, contemporary in style and fully renovated to the highest standards. In addition, due to the high standard and location, there is also excellent return on investment if you are looking for a property with good rental potential. What are you waiting for?

## Features:

Features Covered Terrace Lift Near Transport Private Terrace Marble Flooring Fitted Wardrobes Utility Room Views Mountain

**Pool** Communal Heated **Security** Gated Complex

24 Hour Security

**Condition** Recently Renovated

Garden Communal