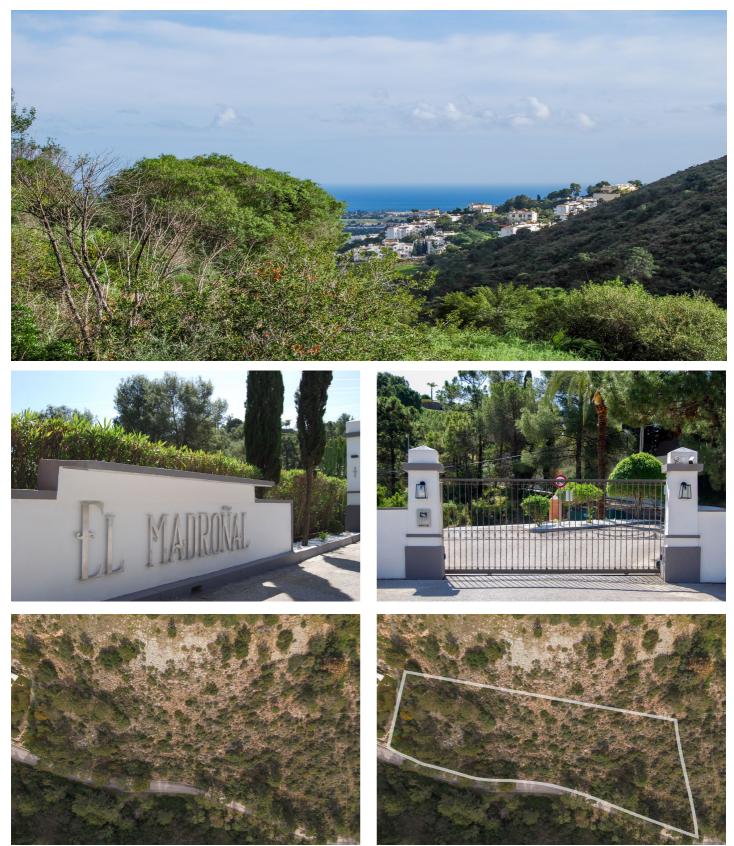

## Costa del Sol, Benahavís

A unique opportunity to acquire land in one of Benahavís\' most prestigious and sought-after communities, where luxury, privacy, and nature come together in perfect harmony. With 5,098 m<sup>2</sup> of land, this plot is nestled in an enviable natural setting, surrounded by lush greenery and offering total tranquility, within a gated community that provides 24-hour security, controlled access, and surveillance throughout the area. With a maximum buildable area of 1,019 m<sup>2</sup>, this land offers the ideal canvas to create the home of your dreams. Its prime location and south facing orientation ensure stunning sea and mountain views, while the peaceful, natural surroundings provide an exclusive sense of serenity, all just minutes from the vibrant luxury and entertainment of Marbella and Puerto Banús. The Costa del Sol is a paradise offering an unparalleled quality of life, with exceptional weather, world-class golf, and top-tier gastronomy and culture. Living in El Madroñal means enjoying the best of nature and exclusivity, without compromising on convenience. Don't miss out on this exceptional opportunity. Contact us for more information and to schedule a visit. The abbreviated information document is available to you. Expenses: Taxes (ITP or VAT+AJD) + Notarial and registration expenses. ALA