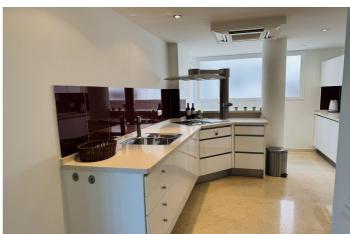

## Costa del Sol, Benalmádena

"Discover paradise in Puerto Marina, Benalmádena! This stunning 231m² apartment offers you a unique experience with 180-degree panoramic views of the sea and the port from its spacious terrace. The modern kitchen is fully equipped, ideal for food lovers. The elegant and tastefully decorated living-dining room is perfect for relaxing and enjoying unforgettable moments.