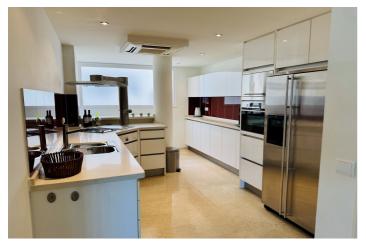

## Costa del Sol, Benalmádena

"Discover paradise in Puerto Marina, Benalmádena! This stunning 231m² apartment offers you a unique experience with 180-degree panoramic views of the sea and the port from its spacious terrace. The modern kitchen is fully equipped, ideal for food lovers. The elegant and tastefully decorated living-dining room is perfect for relaxing and enjoying unforgettable moments.