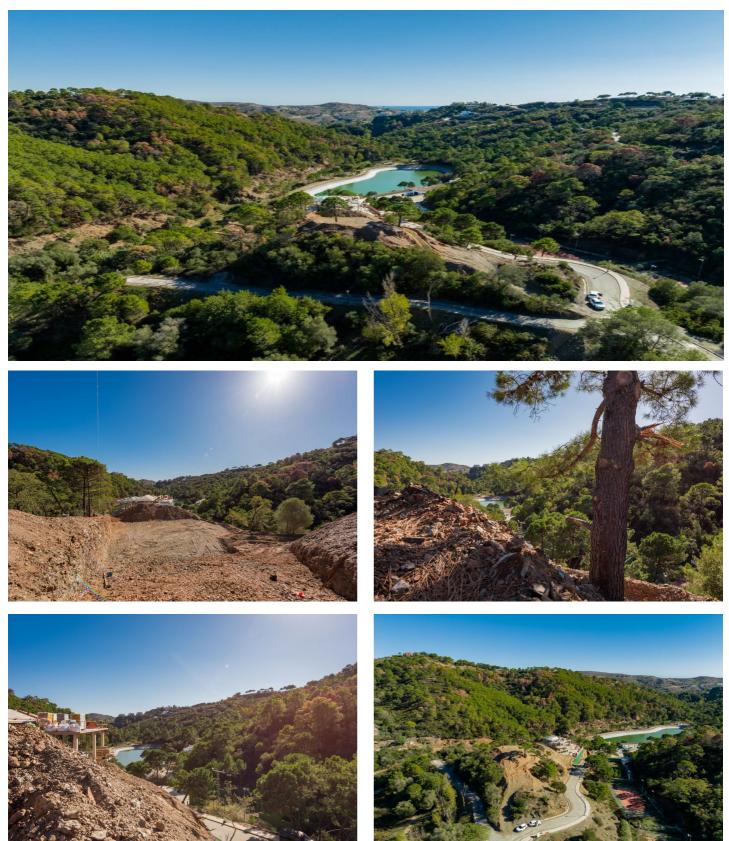

## Costa del Sol, Benahavís

Residential plot in Montemayor, introducing a unique opportunity in an exclusive setting.

Located atop the hills of Benahavis, within the natural enclave of the Montemayor Valley, plot A16, is a private sanctuary, a blank canvas to create the home of your dreams. A natural paradise bathed in the warm southern sun, where a lush forest, majestic mountains, a serene lake, and the vast sea intertwine in an unparalleled spectacle. This 2,870 square meter plot, located in the prestigious Montemayor development, invites you to explore endless possibilities.

With a maximum building capacity of 366 square meters, this space offers the freedom to build a customized oasis, tailored to your needs. Adjacent to it, you will find top-notch tennis courts and golf courses, along with the most exclusive clubs, making this place a landmark in southern Spain for those seeking to indulge in life to the fullest. Benahavis is both a city and a municipality in the province of Malaga, ideally located just 7 km from the coast and about a 20-minute drive from Marbella. An authentic Andalusian village nestled in a picturesque valley surrounded by spectacular mountains, and is especially popular among nature and gastronomy enthusiasts.

Don't miss the opportunity to turn this vision into your reality. Welcome to your future home in Montemayor!