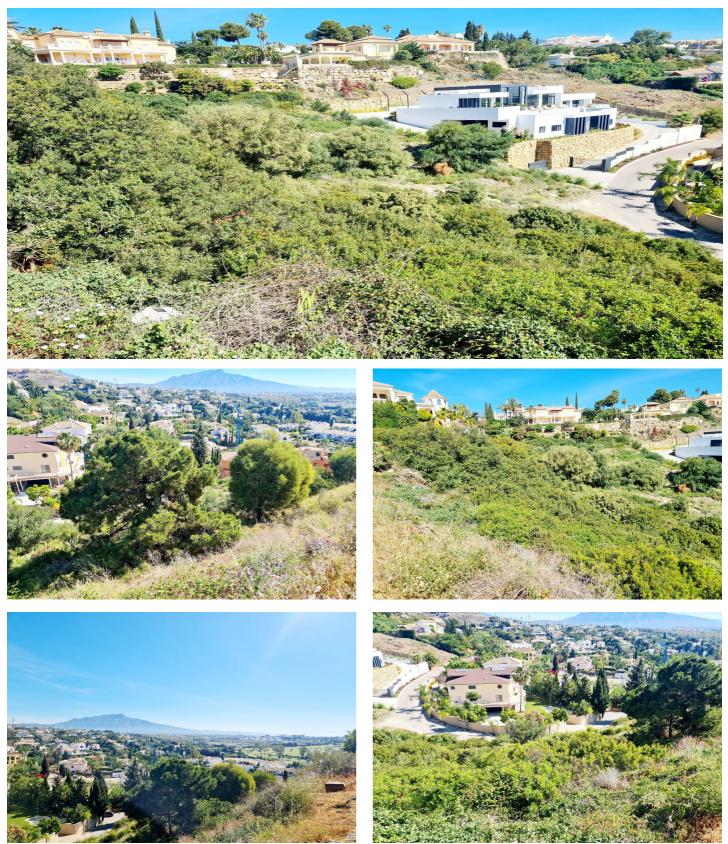

# Costa del Sol, Benahavís

Located in the prestigious area of El Paraíso Alto, this remarkable plot of land displays stunning panoramic views of the golf course and the sea. With convenient access to supermarkets just a 5-minute drive away and the coast just 10 minutes away, it perfectly combines tranquility with accessibility. Surrounded by luxurious residences valued in excess of 3 million, this land presents an unparalleled opportunity for both residential development and astute investments.