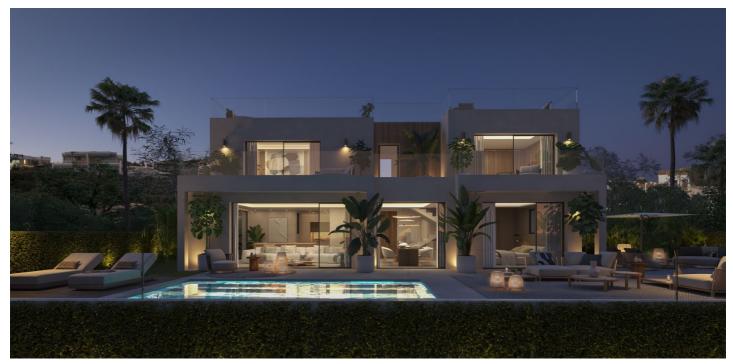

## Costa del Sol, Mijas Costa

The villas are located in the exclusive Las Farolas Urbanisation of Mijas Costa, an area that blends tranquillity with close proximity to top-tier amenities. Just a few minutes' walk from the Chaparral Golf Club, these properties are perfectly situated for both golf lovers and those keen to enjoy the Mediterranean lifestyle. There are three villas, each with a unique sense of serenity. With four bedrooms to welcome family and friends, every room is filled with the spirit of the sea, felt in every corner. From the basement to the upper floor, including a solarium, every detail nods to elegance. The villas come with a lift for easy access across nearly every floor, as well as underfloor heating to ensure warmth in every room (except the basement, where climate control can be customised). Outside is every bit as captivating. Landscaped gardens invite barefoot strolls, private pools reflect the endless blue of the sky, and an optional jacuzzi on the solarium creates the perfect spot for total relaxation, with the soft murmur of the sea in the background. At this development, nature isn't just a backdrop; it's part of the home.