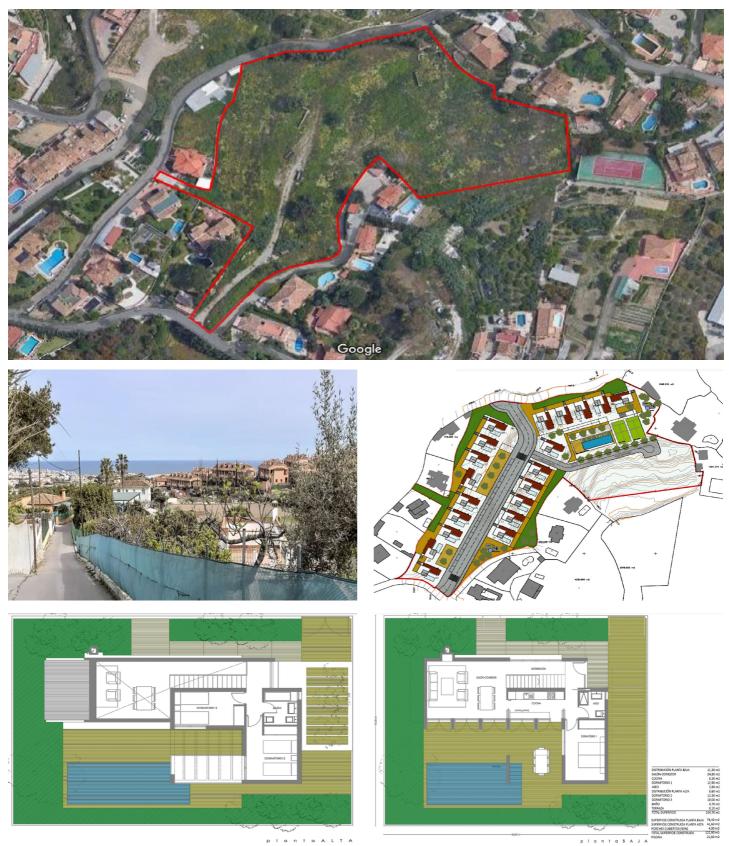

## Costa del Sol, Benalmádena

Incredible plot for sale for single-family use, such as semi-detached or independent chalets, each property with the possibility of having a private pool and garage, at the same time the urbanization can have a community pool, two tennis courts and playgrounds for children.

All the houses would obtain a panoramic view of the Mediterranean. In turn, the land has a privileged location, being only 10 minutes walking to the center of Benalmádena town or 3 minutes by car, the nearest beach is only 5 minutes by car and in less than 20 minutes you reach to Malaga airport, it is also an area highly demanded by foreigners.

The features are as follows:

ID:

- Total area: 15,667.96 m2
- Building space: 3,290, 31 m2t
- Number of houses: 20
- Average buildability: 0.21 m2t/m2s