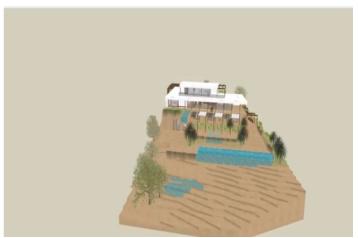

## Costa de la Luz, Sotogrande

Plot for sale in Sotogrande This plot measures 2,690 m<sup>2</sup>. 672.5 m<sup>2</sup> can be built on. This plot borders a green area and the golf course. The good thing is that no neighbors can disturb it. There's a new house on the western edge. Calle Lavanda is very close to the school (walking distance) and is a beautiful street in the area surrounding the plot, as it's at the end of the cul-de-sac. It has beautiful, wide views and a perfect south-facing orientation.