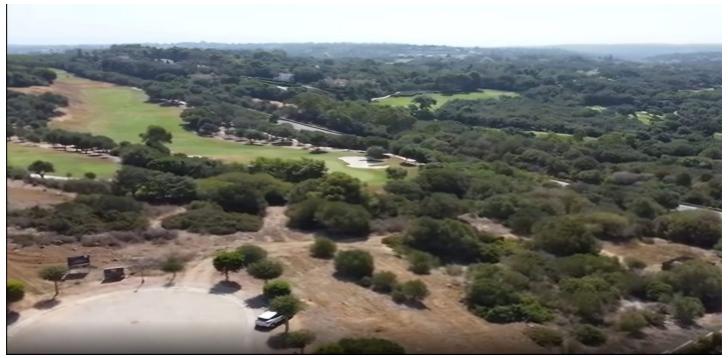

## Costa de la Luz, Sotogrande

Plot for sale in Sotogrande This plot measures 2,690 m<sup>2</sup>. 672.5 m<sup>2</sup> can be built on. This plot borders a green area and the golf course. The good thing is that no neighbors can disturb it. There's a new house on the western edge. Calle Lavanda is very close to the school (walking distance) and is a beautiful street in the area surrounding the plot, as it's at the end of the cul-de-sac. It has beautiful, wide views and a perfect south-facing orientation.