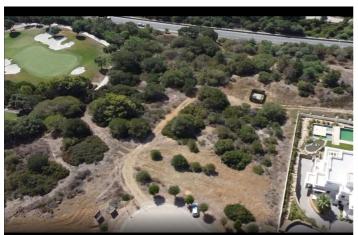

## Costa de la Luz, Sotogrande

Plot for sale in Sotogrande This plot measures 2,690 m<sup>2</sup>. 672.5 m<sup>2</sup> can be built on. This plot borders a green area and the golf course. The good thing is that no neighbors can disturb it. There's a new house on the western edge. Calle Lavanda is very close to the school (walking distance) and is a beautiful street in the area surrounding the plot, as it's at the end of the cul-de-sac. It has beautiful, wide views and a perfect south-facing orientation.