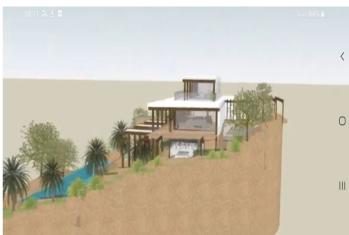

## Costa de la Luz, Sotogrande

Plot for sale in Sotogrande This plot measures 2,690 m<sup>2</sup>. 672.5 m<sup>2</sup> can be built on. This plot borders a green area and the golf course. The good thing is that no neighbors can disturb it. There's a new house on the western edge. Calle Lavanda is very close to the school (walking distance) and is a beautiful street in the area surrounding the plot, as it's at the end of the cul-de-sac. It has beautiful, wide views and a perfect south-facing orientation.