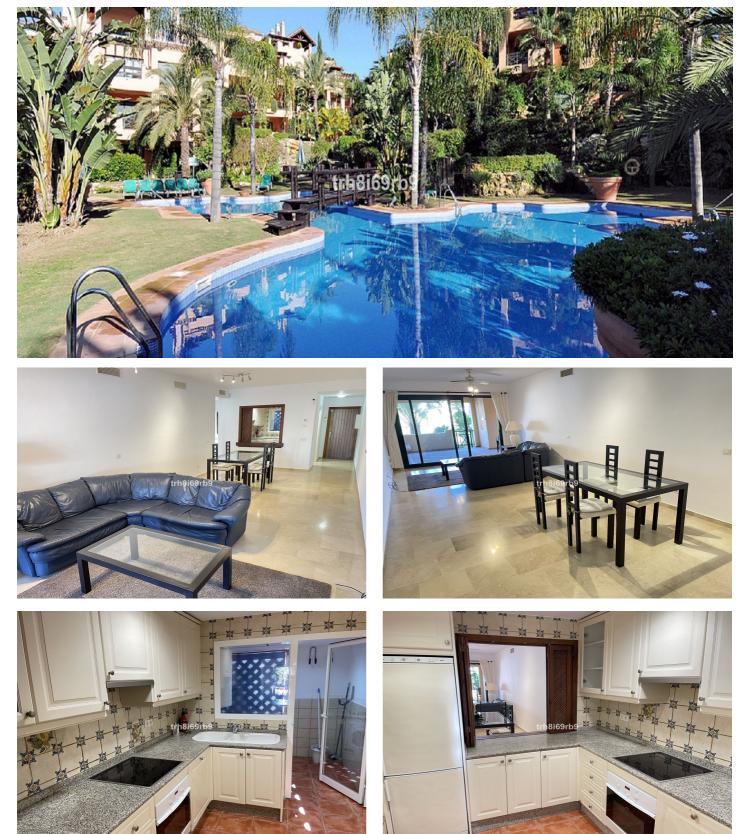

### Costa del Sol, Atalaya

A lovely, spacious 2 bed, 2 bath ground floor apartment with large West facing terrace in the resort community of El Campanario. In addition to the 2 bed and 2 baths, the property has a well appointed modern kitchen with marble work tops and separate utility/laundry area. The property also has a space and store room in the underground parking facility, for which there is lift access. El Campanario is very conveniently located, within walking distance of Centro Diana and the beach via a nearby footbridge. It is also directly across the road from the El Campanario country club, which has a lot of great facilities, including an indoor heated pool, gym, restaurant and 9 hole pitch & putt, for which owners in El Campanario enjoy exclusive discounts. The community is gated with 24 hr security and also boasts award winning tropical gardens, with multiple swimming pools and fountains. El Campanario is also very conveniently located for easy access to the A7 coast road, with Estepona and Puerto Banus roughly 10 to 15 mins drive in either direction. Apartment, Close to Golf, Furnished: Optional, Equipped Kitchen, Parking: Underground parking, Communal Pool, Garden: Community with Pool, Facing: West Views: Garden. Features 2 Community Pools, 5-10 minutes to Golf Course, Preinstalled Air Conditioning Hot/Cold.

#### Features:

Features Covered Terrace Lift Ensuite Bathroom Marble Flooring Fitted Wardrobes Views Garden

Pool Communal Garden Communal

**Utilities** Electricity Drinkable Water