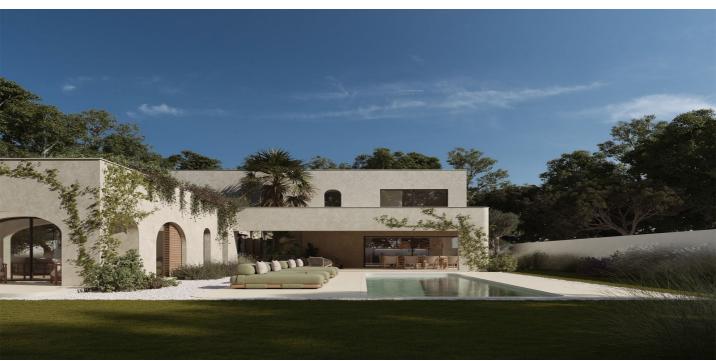

## Costa del Sol, Estepona

This exceptional plot for sale in Estepona has project to build a luxurious 6-bedroom villa, each with its own en-suite bathroom. South-facing and designed for comfort and elegance, the property includes a private swimming pool, a beautifully landscaped garden, and a private garage with space for two vehicles. Spanning 662.07 m<sup>2</sup> of built space on a generous 1,027 m<sup>2</sup> plot, the residence offers 468.38 m<sup>2</sup> of interior living space and 151.75 m<sup>2</sup> of terrace area, perfect for embracing the Mediterranean lifestyle. The villa is ideally located close to the beach, golf courses, shops, restaurants, town, and schools, ensuring both convenience and exclusivity. With amenities and transport nearby, along with included parking, this property is a perfect blend of luxury, privacy, and convenience in one of Estepona's most sought-after locations. This is a unique investment opportunity not to be missed.