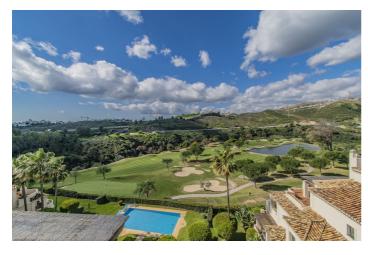

## FRONTLINE GOLF PENTHOUSE IN A LUXURY DEVELOPMENT

Spectacular property with golf views in one of the best developments on the Costa del Sol.

Luxurious penthouse located in one of the most sought-after areas, the Golden Triangle of the Costa del Sol, on the Benahavis road, just a few minutes' drive from San Pedro de Alcántara, Guadalmina, Puerto Banús, and Benahavis, next to several of the best golf courses (El Paraiso, Atalaya, Guadalmina El Higueral, Los Arqueros, etc.) and close to all amenities.

Spacious and bright duplex property. The lower floor consists of a generously sized living room, separate kitchen, two bedrooms and two bathrooms, and a large, sunny terrace overlooking the golf course.