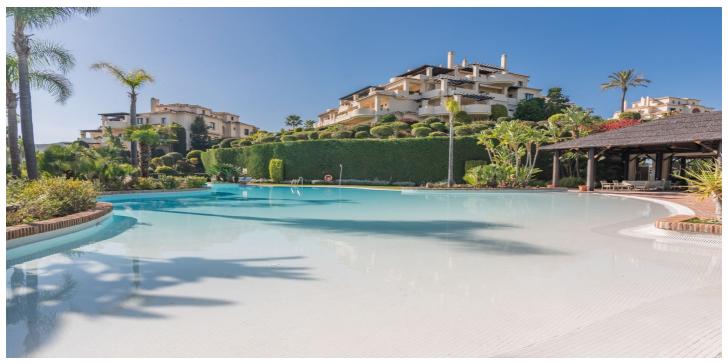

## FRONTLINE GOLF PENTHOUSE IN A LUXURY DEVELOPMENT

Spectacular property with golf views in one of the best developments on the Costa del Sol.

Luxurious penthouse located in one of the most sought-after areas, the Golden Triangle of the Costa del Sol, on the Benahavis road, just a few minutes' drive from San Pedro de Alcántara, Guadalmina, Puerto Banús, and Benahavis, next to several of the best golf courses (El Paraiso, Atalaya, Guadalmina El Higueral, Los Arqueros, etc.) and close to all amenities.

On the upper floor, the property features a spacious master bedroom with an en-suite bathroom and terrace.

The property includes two parking spaces and a storage room.

Located within a luxurious complex with 24-hour security, five outdoor pools, a heated pool, a gym, a spa area, and extensive gardens.