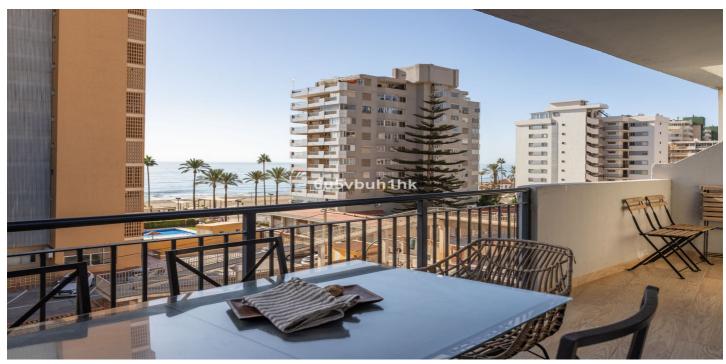

#### Costa del Sol, Torreblanca

Modern 3-bedroom apartment in Torreblanca, located just by the beach. This bright and airy property features 2 ensuite bathrooms and an open floor plan combining the kitchen and living room, with plenty of windows allowing for natural light to flood in. The apartment boasts new double-glazed windows that ensure a noise-free environment, along with newly installed AC units for added comfort. The apartment is sold with new furniture. Residents have access to communal parking, and the property is situated in a well-maintained urbanization in the popular Torreblanca area.

#### Features:

| Features           | Climate Control  | Views     |
|--------------------|------------------|-----------|
| Covered Terrace    | Air Conditioning | Sea       |
| Lift               |                  | Urban     |
| Near Transport     |                  |           |
| Private Terrace    |                  |           |
| Ensuite Bathroom   |                  |           |
| Double Glazing     |                  |           |
| Near Church        |                  |           |
| Fiber Optic        |                  |           |
| Restaurant On Site |                  |           |
| Setting            | Furniture        | Utilities |
| Close To Golf      | Fully Furnished  | Telephone |
| Close To Port      |                  |           |
| Close To Shops     |                  |           |
| Close To Schools   |                  |           |