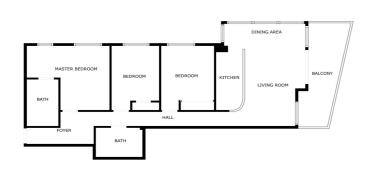

#### Costa del Sol, Torreblanca

Modern 3-bedroom apartment in Torreblanca, located just by the beach. This bright and airy property features 2 ensuite bathrooms and an open floor plan combining the kitchen and living room, with plenty of windows allowing for natural light to flood in. The apartment boasts new double-glazed windows that ensure a noise-free environment, along with newly installed AC units for added comfort. The apartment is sold with new furniture. Residents have access to communal parking, and the property is situated in a well-maintained urbanization in the popular Torreblanca area.