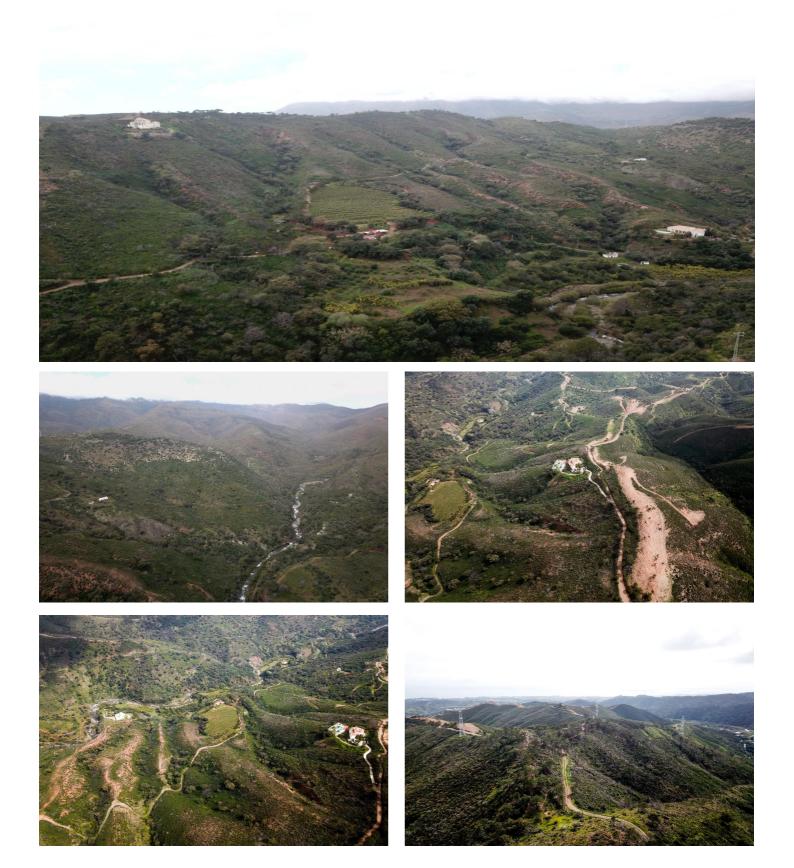

## Costa del Sol, Estepona

Exclusive Rustic Estate in Estepona – 59 Hectares of Privacy and Nature Located just 5.8 km from the coast, this impressive 59 hectare estate in a special natural setting offers a very private space, surrounded by nature and with great views of the coast and Gibraltar. It is a unique property on the market, offering the peace and quiet of a rural setting and the easy access to everything the Costa del Sol has to offer. There is plenty of water, with the River Castor running along the western boundary, and the property has the right to use water from the river for irrigation, ensuring a green and fertile landscape all year round. There is a basic construction project in progress for a luxury villa (500 m2) in the upper part of the estate, offering the possibility to design an exclusive residence in an unparalleled location. The land can also be split into four smaller parts, with each part having about 15 hectares and a house. This is a great investment opportunity. This property is worth as much as a villa with a 1,500 m² plot, but it has the advantage of being bigger and more likely to increase in value. Finally, it would be possible to develop an eco-sustainable hotel project based on the new Law for the Promotion of Sustainability of the Territory of Andalusia, but this would depend on municipal approval by the Estepona Town Hall. This is a unique property on the Costa del Sol, perfect for those looking for a private residence and for investors. Come and see it for yourself to see how much potential it has!