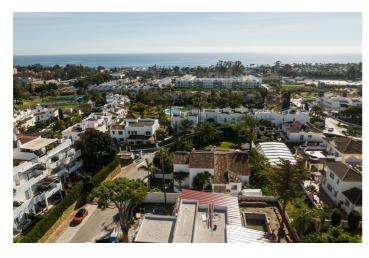

## Costa del Sol, Bel Air

A pragmatically designed family residence graces the New Golden Mile, a mere stroll from the prestigious Los Flamingos golf course and short drive to the beach. This beautiful villa was refurbished completely showcasing exemplary craftsmanship. Elegantly distributed across two levels, the primary floor boasts a luminous and expansive living space featuring a fireplace, seamlessly connecting to a veranda with poolside seating and a meticulously landscaped garden. The main level also includes a formal dining area, a well-appointed kitchen with an island, an exceptionally spacious master suite with a dressing area and en-suite bathroom, and two additional bedrooms, each with its private bathroom. Noteworthy is the presence of a guest toilet for added convenience. Ascending to the upper floor reveals another bedroom with its en-suite bathroom and access to a secluded private terrace. Among the notable amenities are a covered dining area with a built-in BBQ, a dedicated gymnasium, and a play area within the garden. Parking is facilitated with two spaces—one within the garage and another beneath a stylish carport. Ideally situated in proximity to Estepona, Puerto Banús, and Marbella, the villa is encircled by golf courses, pristine beaches, diverse dining options, and upscale retail establishments. Seamless exploration of the Costa del Sol is ensured, with the property being conveniently situated less than 45 minutes from both the airport and high-speed train services.