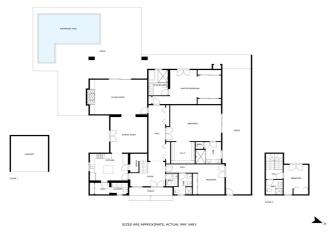

## Detached Villa for sale in Bel Air, Estepona

1,495,000 €

Reference: R4733239 Bedrooms: 4 Bathrooms: 4 Plot Size: 1,001m<sup>2</sup> Build Size: 304m<sup>2</sup>

## Costa del Sol, Bel Air

A pragmatically designed family residence graces the New Golden Mile, a mere stroll from the prestigious Los Flamingos golf course and short drive to the beach. This beautiful villa was refurbished completely showcasing exemplary craftsmanship. Elegantly distributed across two levels, the primary floor boasts a luminous and expansive living space featuring a fireplace, seamlessly connecting to a veranda with poolside seating and a meticulously landscaped garden. The main level also includes a formal dining area, a well-appointed kitchen with an island, an exceptionally spacious master suite with a dressing area and en-suite bathroom, and two additional bedrooms, each with its private bathroom. Noteworthy is the presence of a guest toilet for added convenience. Ascending to the upper floor reveals another bedroom with its en-suite bathroom and access to a secluded private terrace. Among the notable amenities are a covered dining area with a built-in BBQ, a dedicated gymnasium, and a play area within the garden. Parking is facilitated with two spaces—one within the garage and another beneath a stylish carport. Ideally situated in proximity to Estepona, Puerto Banús, and Marbella, the villa is encircled by golf courses, pristine beaches, diverse dining options, and upscale retail establishments. Seamless exploration of the Costa del Sol is ensured, with the property being conveniently situated less than 45 minutes from both the airport and high-speed train services.