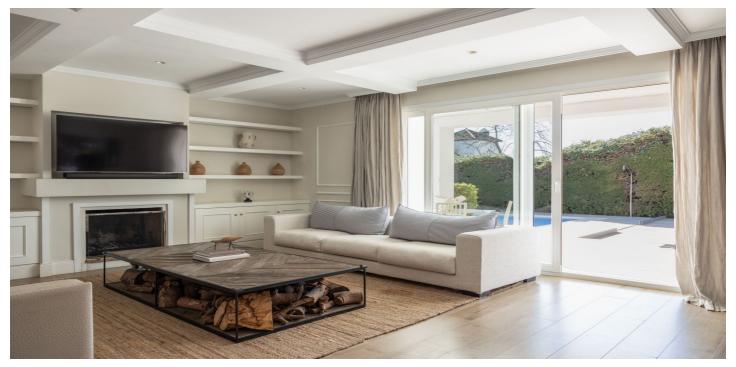

## Costa del Sol, Bel Air

A pragmatically designed family residence graces the New Golden Mile, a mere stroll from the prestigious Los Flamingos golf course and short drive to the beach. This beautiful villa was refurbished completely showcasing exemplary craftsmanship. Elegantly distributed across two levels, the primary floor boasts a luminous and expansive living space featuring a fireplace, seamlessly connecting to a veranda with poolside seating and a meticulously landscaped garden. The main level also includes a formal dining area, a well-appointed kitchen with an island, an exceptionally spacious master suite with a dressing area and en-suite bathroom, and two additional bedrooms, each with its private bathroom. Noteworthy is the presence of a guest toilet for added convenience. Ascending to the upper floor reveals another bedroom with its en-suite bathroom and access to a secluded private terrace. Among the notable amenities are a covered dining area with a built-in BBQ, a dedicated gymnasium, and a play area within the garden. Parking is facilitated with two spaces—one within the garage and another beneath a stylish carport. Ideally situated in proximity to Estepona, Puerto Banús, and Marbella, the villa is encircled by golf courses, pristine beaches, diverse dining options, and upscale retail establishments. Seamless exploration of the Costa del Sol is ensured, with the property being conveniently situated less than 45 minutes from both the airport and high-speed train services.