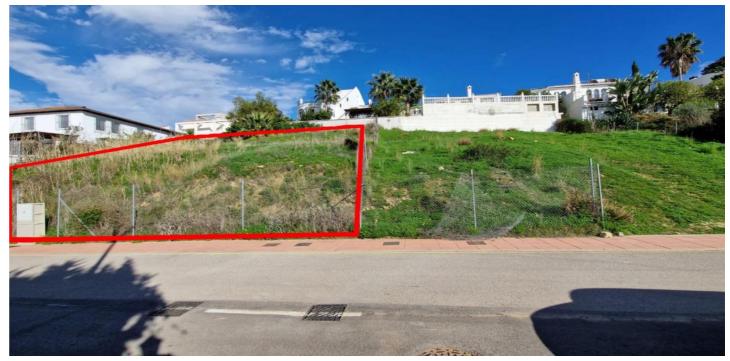

## Land for sale in Valle Romano, Estepona

260,000€

Reference: R4859932 Plot Size: 502m<sup>2</sup>

## Costa del Sol, Valle Romano

Nestled in the sought-after area of Valle Romano, this plot offers a unique opportunity to construct a dream home in one of Estepona's most promising locales. Spanning 502 square metres, this mountainside plot is ideally situated just west of Estepona town centre, providing a perfect blend of tranquillity and accessibility. Building allowance 118m2 + basement. This south to west facing plot boasts breathtaking views of the surrounding mountains and countryside, ensuring a picturesque setting for any future development. Its proximity to the sea and beach further enhances its appeal, offering the best of coastal living. Additionally, the plot is conveniently located near the renowned Valle Romano and Azata Golf Courses, making it an ideal choice for golf enthusiasts. The plot's location is complemented by its accessibility to a wide array of amenities. With schools, shops, and public transport links nearby, it offers a lifestyle of convenience and connectivity. The urban views add to the allure, making it a prime choice for those seeking a harmonious blend of nature and modern living. With a building allowance of 118 square metres plus a basement, this plot presents a fantastic opportunity to create a bespoke residence tailored to individual tastes and needs. Whether envisioning a family home or a holiday retreat, this plot provides a blank canvas in a vibrant and promising community.