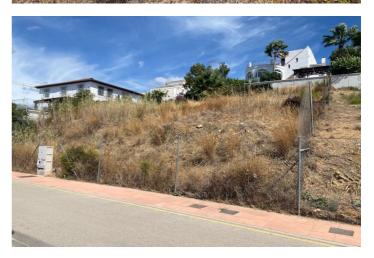

## Costa del Sol, Valle Romano

Nestled in the sought-after area of Valle Romano, this plot offers a unique opportunity to construct a dream home in one of Estepona's most promising locales. Spanning 502 square metres, this mountainside plot is ideally situated just west of Estepona town centre, providing a perfect blend of tranquillity and accessibility. Building allowance 118m2 + basement. This south to west facing plot boasts breathtaking views of the surrounding mountains and countryside, ensuring a picturesque setting for any future development. Its proximity to the sea and beach further enhances its appeal, offering the best of coastal living. Additionally, the plot is conveniently located near the renowned Valle Romano and Azata Golf Courses, making it an ideal choice for golf enthusiasts. The plot's location is complemented by its accessibility to a wide array of amenities. With schools, shops, and public transport links nearby, it offers a lifestyle of convenience and connectivity. The urban views add to the allure, making it a prime choice for those seeking a harmonious blend of nature and modern living. With a building allowance of 118 square metres plus a basement, this plot presents a fantastic opportunity to create a bespoke residence tailored to individual tastes and needs. Whether envisioning a family home or a holiday retreat, this plot provides a blank canvas in a vibrant and promising community.