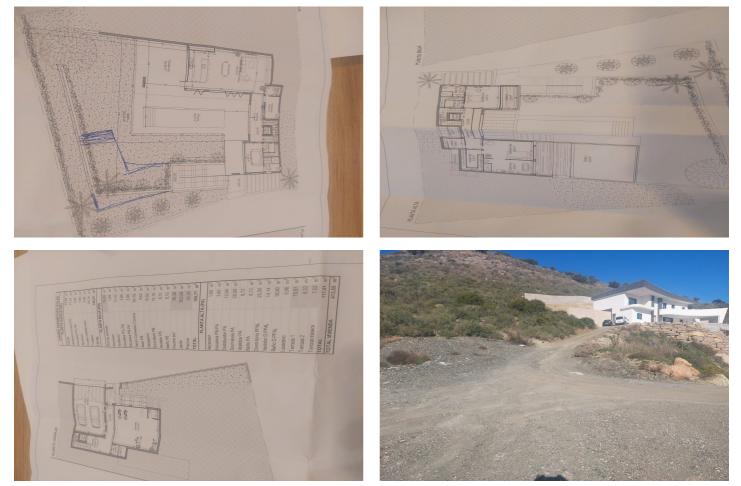

## Valle del Guadalhorce, Coín

Great investment!!!!!!

Lovely double plot of 1200 m2 in Sierra Gorda , Coin . It is located in the best part of this urbanizable area of Sierra Gorda just few minutes drive from Coin village and ammenities, 20 minutes drive from Marbella coastline, malaga airport. This countryside has just started to devolop and is well demanded for its proximity to services , seaside and at the same time for the peaceful countryside feeling. Each plot has 600 m2 and could be sold individually with a different price. Building permission is 0,25% plus terraces and basement. A pre project of a villa is available to have an idea of what can be built. Gread opportunity to acquire now at a good price.