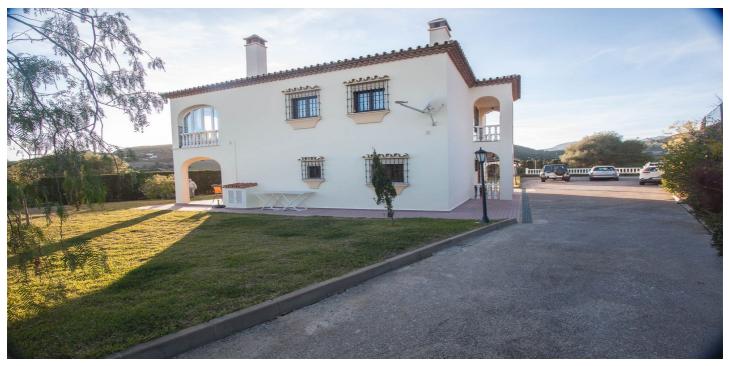

## Finca - Cortijo for sale in Estepona, Estepona

875,000 €

Reference: R5017591 Bedrooms: 4 Bathrooms: 3 Plot Size: 4,243m<sup>2</sup> Build Size: 343m<sup>2</sup> Terrace: 30m<sup>2</sup>

## Costa del Sol, Estepona

ESTEPONA PROPERTY FOR SALE - ABSOLUTELY STUNNING COUNTRY VILLA Owners prepared to negotiate! Spacious family villa with stunning national park, mountain and sea views! Built on 2 levels this property comprises of; ENTRANCE LEVEL: Large immaculate kitchen and dining room, bright spacious living room with fireplace, guest bathroom and utility room and access to the garden and pool. UPPER LEVEL: Large master bedroom with fitted his and hers wardrobes and stunning fireplace, vast luxurious family bathroom. Second large bedroom with stunning views and two further spacious double bedrooms with fitted wardrobes and two further bathrooms, one of which was previously a fifth bedroom and easily converted back. OUTSIDE: a large driveway with spaces for 6+ cars, a stunning salt water pool with stunning mountain views, a covered terrace which provides shade throughout the day and a large storage/workshop. Easily maintained garden surrounding the property, productive fruit orchard and large paddock. Garden irrigation system with large underground water deposit with supply to the house should the mains water be interrupted. The entire property is fenced dog/animal secure. Completely unspoiled views and surrounded by protect park land! Easily converted back to 5 bed with very little work! 6 minute drive to main town of Estepona, 45 minutes to Gibraltar and Malaga