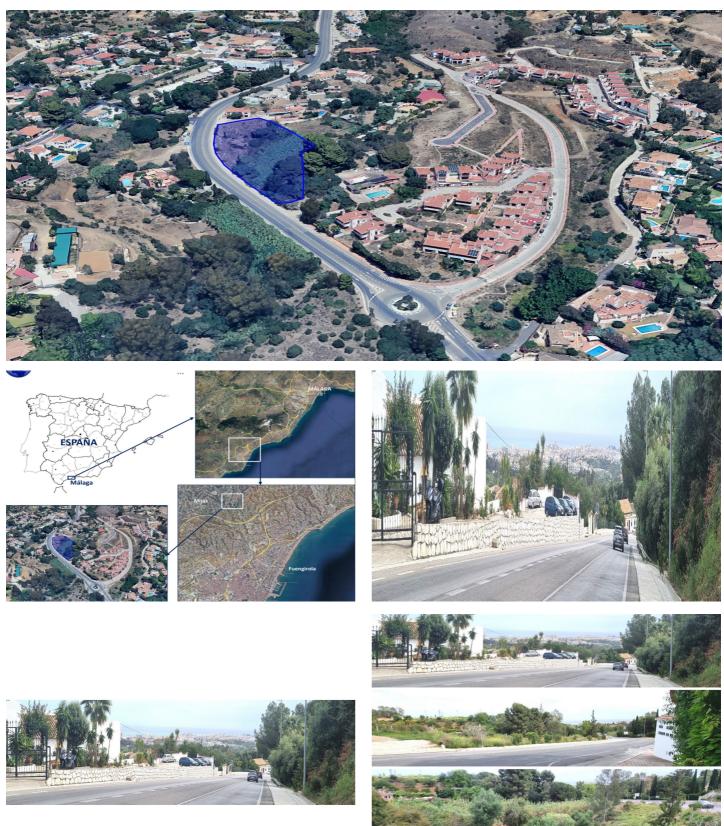

## Costa del Sol, Mijas Pueblo

Exclusive Development Opportunity in Mijas – Residential Plot in "Cielo Mijas" !! Panoramic sea view from 1st floor !! Discover a prime investment opportunity in one of the most sought-after locations on the Costa del Sol. This exceptional urban plot is located along the Fuengirola-Mijas road (A-387), at km 5.5, in the prestigious "Cielo Mijas" development area (UE-S10), just minutes from the charming village of Mijas Pueblo and the beaches of Fuengirola. Key Features: • Total plot area: 4,695 m<sup>2</sup> (Topographical survey) • Official cadastral area: 4,040 m<sup>2</sup> • Buildable area: 3,167 m<sup>2</sup> • Zoning: ADS-2 (Townhouses, subtype 2) • Urban land with full planning permission (Detailed Study ED.339 approved) • Required road dedication: 555 m<sup>2</sup> • Minimum setback from roadway: 18 meters • Steep slope from north to south with approx. 15m elevation difference The parcel is part of a fully approved urban development plan and is ideal for a residential complex of attached homes (townhouses). The buildable surface and zoning regulations make it perfect for developers looking to create an exclusive community in a natural setting, while remaining well-connected to local services and amenities. Development Requirements: To obtain a building license, a basic building project must be prepared, along with reports from utility providers. The construction process requires an execution project, certifications from all involved technicians (architect, technical architect, safety coordinator), and registration of the construction site. This is a rare opportunity to secure a ready-to-develop residential plot in one of the Costa del Sol's most attractive areas. Contact us today for more information or to arrange a viewing.