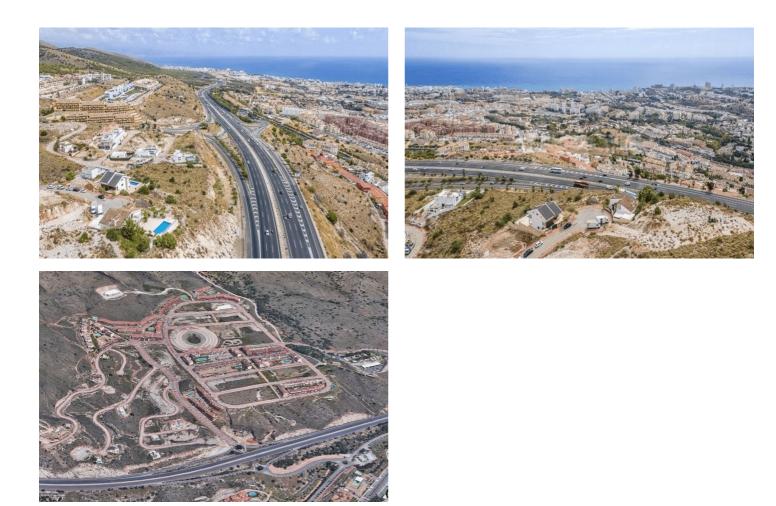

### Costa del Sol, Benalmádena

Plot for sale in Santangelo - 785 m<sup>2</sup> with panoramic views and project in process

We present an excellent opportunity in the sought after area of Santangelo, Benalmadena: a plot of 785 m<sup>2</sup> with a buildable area of 25%, which allows to build up to 196.25 m<sup>2</sup> of single-family housing.

#### Why Santangelo?

Santangelo is one of the most sought-after residential areas in Benalmádena due to its perfect balance between tranquility and accessibility. Just a few minutes from the A-7 highway, it connects quickly with Malaga city, the airport, and the rest of the Costa del Sol. In addition, its elevated orientation allows you to enjoy spectacular sunsets and sea views even from the first floor.