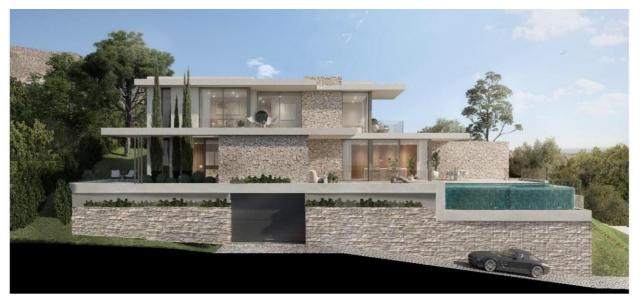

### Costa del Sol, Benalmádena

Plot for sale in Santangelo - 785 m<sup>2</sup> with panoramic views and project in process

We present an excellent opportunity in the sought after area of Santangelo, Benalmadena: a plot of 785 m<sup>2</sup> with a buildable area of 25%, which allows to build up to 196.25 m<sup>2</sup> of single-family housing.

This plot not only stands out for its privileged location and unobstructed views of the sea and the mountains, but also because it already has the basic project submitted to the Town Hall and the building permit in process, which means a valuable saving of time and paperwork for those who wish to build immediately.