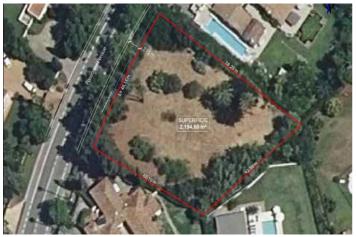

## Land for sale in Sotogrande Costa, Sotogrande

2,100,000 €

**Reference**: R5018863 Plot Size: 2,200m<sup>2</sup>

## Costa de la Luz, Sotogrande Costa

Set in Sotogrande Costa's prestigious Kings and Queens neighborhood, this expansive 2,200 m<sup>2</sup> plot offers a rare chance to design and build a custom luxury home in one of the area's most sought-after streets — Paseo del Parque.