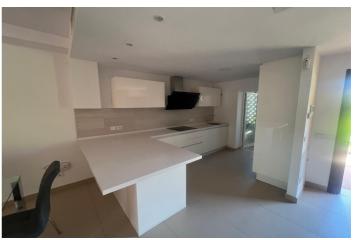

## Costa del Sol, Benahavís

Elegant Semi-Detached House with Sea Views in El Paraíso: Designed for those who love to enjoy life outdoors, this beautiful semi-detached house offers breathtaking sea and nature views from every level. Spread across two floors plus a rooftop solarium, the home features bright and functional spaces ideal for family living and entertaining. The southfacing living room on the ground floor opens onto a large private garden, which leads directly to the extensive communal gardens with a tropical pool area. The open-plan kitchen, fitted with top-range appliances, connects seamlessly to the dining and living areas, creating a spacious and luminous environment. This level also includes a guest bedroom with a bathroom. Upstairs, the sleeping area offers three bedrooms and two bathrooms, including a master bedroom with ensuite and a private terrace. The rooftop solarium is perfect for relaxing or hosting, offering panoramic views of the sea, tropical gardens, and surrounding landscape. Specifications: - Underfloor heating with thermostat in bathrooms - Fujitsu heat pump air-conditioning and heating system on both floors - Independent air distribution system by room for optimal comfort - Minimalist kitchen with top-brand appliances - Dual-level lighting to create cozy atmospheres - Fireplace providing a warm and elegant ambiance - Two private parking spaces (one covered with pergola and heather) Located just minutes from beautiful beaches, prestigious golf courses like El Paraíso Golf, and cosmopolitan towns such as Guadalmina, Puerto Banús, and Estepona, this property offers the perfect balance between nature, luxury, and connectivity. Distances: - Beach: 8 minutes (900 m) - Puerto Banús: 15 minutes (10 km) -El Paraíso Golf: 3 minutes (400 m) - Estepona: 20 minutes (15 km) Live surrounded by beauty, sport, and the best quality of life the Costa del Sol has to offer.