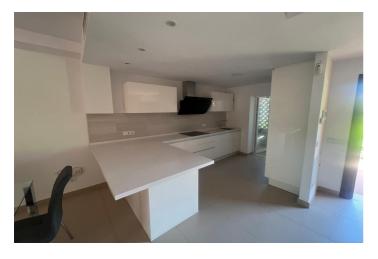

## Costa del Sol, Benahavís

Elegant Semi-Detached House with Sea Views in El Paraíso: Designed for those who love to enjoy life outdoors, this beautiful semi-detached house offers breathtaking sea and nature views from every level. Spread across two floors plus a rooftop solarium, the home features bright and functional spaces ideal for family living and entertaining. The southfacing living room on the ground floor opens onto a large private garden, which leads directly to the extensive communal gardens with a tropical pool area. The open-plan kitchen, fitted with top-range appliances, connects seamlessly to the dining and living areas, creating a spacious and luminous environment. This level also includes a guest bedroom with a bathroom. Upstairs, the sleeping area offers three bedrooms and two bathrooms, including a master bedroom with ensuite and a private terrace. The rooftop solarium is perfect for relaxing or hosting, offering panoramic views of the sea, tropical gardens, and surrounding landscape. Specifications: - Underfloor heating with thermostat in bathrooms - Fujitsu heat pump air-conditioning and heating system on both floors - Independent air distribution system by room for optimal comfort - Minimalist kitchen with top-brand appliances - Dual-level lighting to create cozy atmospheres - Fireplace providing a warm and elegant ambiance - Two private parking spaces (one covered with pergola and heather) Located just minutes from beautiful beaches, prestigious golf courses like El Paraíso Golf, and cosmopolitan towns such as Guadalmina, Puerto Banús, and Estepona, this property offers the perfect balance between nature, luxury, and connectivity. Distances: - Beach: 8 minutes (900 m) - Puerto Banús: 15 minutes (10 km) -El Paraíso Golf: 3 minutes (400 m) - Estepona: 20 minutes (15 km) Live surrounded by beauty, sport, and the best quality of life the Costa del Sol has to offer.