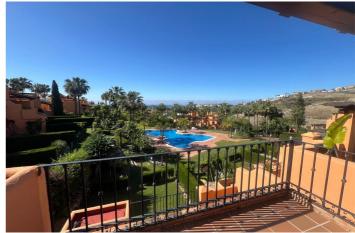

## Costa del Sol, Benahavís

Elegant Semi-Detached House with Sea Views in El Paraíso: Designed for those who love to enjoy life outdoors, this beautiful semi-detached house offers breathtaking sea and nature views from every level. Spread across two floors plus a rooftop solarium, the home features bright and functional spaces ideal for family living and entertaining. The southfacing living room on the ground floor opens onto a large private garden, which leads directly to the extensive communal gardens with a tropical pool area. The open-plan kitchen, fitted with top-range appliances, connects seamlessly to the dining and living areas, creating a spacious and luminous environment. This level also includes a guest bedroom with a bathroom. Upstairs, the sleeping area offers three bedrooms and two bathrooms, including a master bedroom with ensuite and a private terrace. The rooftop solarium is perfect for relaxing or hosting, offering panoramic views of the sea, tropical gardens, and surrounding landscape. Specifications: - Underfloor heating with thermostat in bathrooms - Fujitsu heat pump air-conditioning and heating system on both floors - Independent air distribution system by room for optimal comfort - Minimalist kitchen with top-brand appliances - Dual-level lighting to create cozy atmospheres - Fireplace providing a warm and elegant ambiance - Two private parking spaces (one covered with pergola and heather) Located just minutes from beautiful beaches, prestigious golf courses like El Paraíso Golf, and cosmopolitan towns such as Guadalmina, Puerto Banús, and Estepona, this property offers the perfect balance between nature, luxury, and connectivity. Distances: - Beach: 8 minutes (900 m) - Puerto Banús: 15 minutes (10 km) -El Paraíso Golf: 3 minutes (400 m) - Estepona: 20 minutes (15 km) Live surrounded by beauty, sport, and the best quality of life the Costa del Sol has to offer.