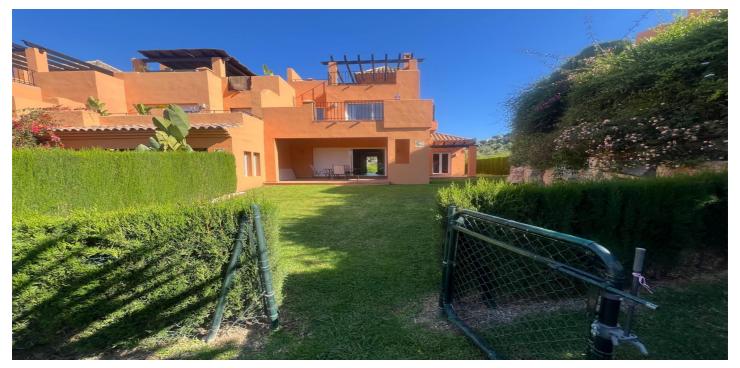

## Costa del Sol, Benahavís

Elegant Semi-Detached House with Sea Views in El Paraíso: Designed for those who love to enjoy life outdoors, this beautiful semi-detached house offers breathtaking sea and nature views from every level. Spread across two floors plus a rooftop solarium, the home features bright and functional spaces ideal for family living and entertaining. The southfacing living room on the ground floor opens onto a large private garden, which leads directly to the extensive communal gardens with a tropical pool area. The open-plan kitchen, fitted with top-range appliances, connects seamlessly to the dining and living areas, creating a spacious and luminous environment. This level also includes a guest bedroom with a bathroom. Upstairs, the sleeping area offers three bedrooms and two bathrooms, including a master bedroom with ensuite and a private terrace. The rooftop solarium is perfect for relaxing or hosting, offering panoramic views of the sea, tropical gardens, and surrounding landscape. Specifications: - Underfloor heating with thermostat in bathrooms - Fujitsu heat pump air-conditioning and heating system on both floors - Independent air distribution system by room for optimal comfort - Minimalist kitchen with top-brand appliances - Dual-level lighting to create cozy atmospheres - Fireplace providing a warm and elegant ambiance - Two private parking spaces (one covered with pergola and heather) Located just minutes from beautiful beaches, prestigious golf courses like El Paraíso Golf, and cosmopolitan towns such as Guadalmina, Puerto Banús, and Estepona, this property offers the perfect balance between nature, luxury, and connectivity. Distances: - Beach: 8 minutes (900 m) - Puerto Banús: 15 minutes (10 km) -El Paraíso Golf: 3 minutes (400 m) - Estepona: 20 minutes (15 km) Live surrounded by beauty, sport, and the best quality of life the Costa del Sol has to offer.