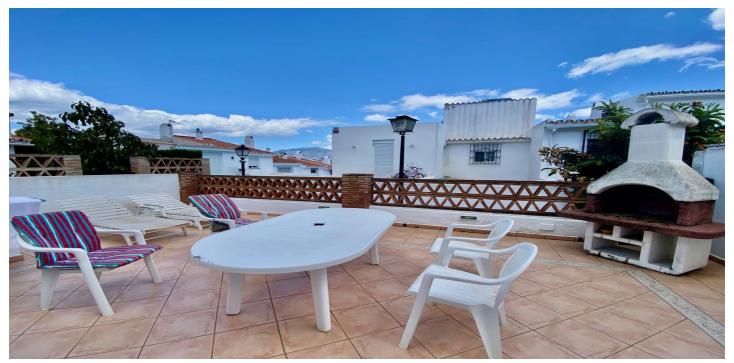

## Townhouse for sale in Atalaya, Estepona

250,000€

Reference: R5014834 Bedrooms: 2 Bathrooms: 2 Plot Size: 90m<sup>2</sup> Build Size: 80m<sup>2</sup> Terrace: 40m<sup>2</sup>

## Costa del Sol, Atalaya

Townhouse, Atalaya, Costa del Sol.

2 Bedrooms, 2 Bathrooms, Built 0 m², Terrace 30 m².

Setting: Close To Golf, Close To Port, Close To Shops, Close To Town, Close To Schools, Close To Marina,

Urbanisation.
Orientation : East.
Condition : Excellent.
Pool : Communal.

Climate Control: Air Conditioning, Hot A/C, Cold A/C.

Views: Mountain.

Features: Fitted Wardrobes, Near Transport, Private Terrace, Double Glazing.