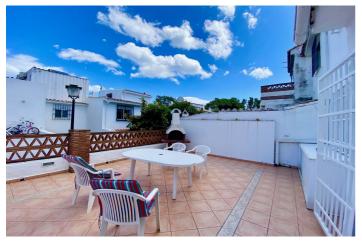

## Townhouse for sale in Atalaya, Estepona

250,000€

Reference: R5014834 Bedrooms: 2 Bathrooms: 2 Plot Size: 90m<sup>2</sup> Build Size: 80m<sup>2</sup> Terrace: 40m<sup>2</sup>

## Costa del Sol, Atalaya

Townhouse, Atalaya, Costa del Sol.

2 Bedrooms, 2 Bathrooms, Built 0 m², Terrace 30 m².

Setting: Close To Golf, Close To Port, Close To Shops, Close To Town, Close To Schools, Close To Marina,

Urbanisation.
Orientation : East.
Condition : Excellent.
Pool : Communal.

Climate Control: Air Conditioning, Hot A/C, Cold A/C.

Views: Mountain.

Features: Fitted Wardrobes, Near Transport, Private Terrace, Double Glazing.