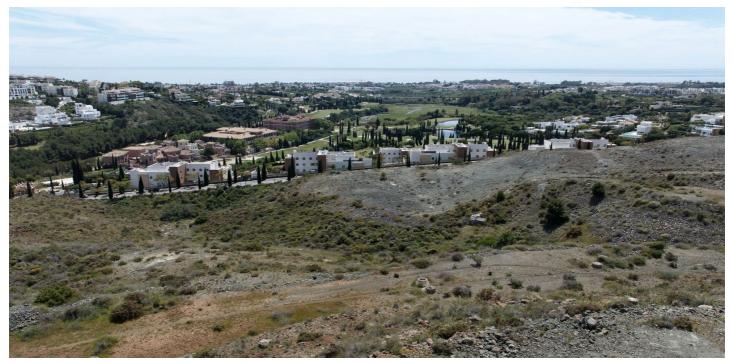

## Costa del Sol, Benahavís

Discover a unique investment opportunity with this prime land available for sale in the sought-after Montemayor development of Montemar. Spanning a total of 1,600 m², this property is currently divided into three generous plots, each measuring 800 m². Ideal for land banking, this parcel offers incredible potential for future residential development, especially for single-family homes (chalets). Nestled within an urban core, this land is urbanizable and allows for the construction of three stories, providing ample space for creativity and growth. One of the standout features of these plots is their breathtaking panoramic views, making it a perfect location for those looking to build their dream home or invest in a lucrative project. With a competitive price and a prime location, this land is a rare find in today's market. Don't miss the chance to secure this exceptional property that promises both immediate and long-term returns. Whether you're an investor or a future homeowner, this is the perfect canvas to bring your vision to life!

## **Features:**

Orientation

South Sea

Mountain Street Golf Lake

Views

Setting

Close To Golf Urbanisation

**Category** Investment