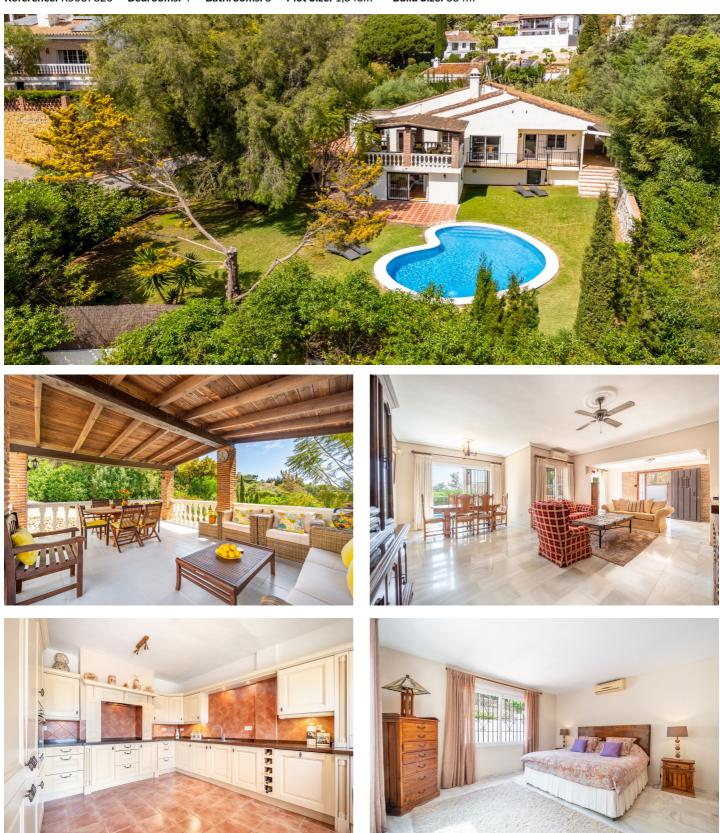

## Detached Villa for sale in El Rosario, Marbella

 $\label{eq:reference: R5037820} \begin{array}{ccc} \mbox{Bedrooms: 4} & \mbox{Bathrooms: 3} & \mbox{Plot Size: 1,343m}^2 & \mbox{Build Size: 384m}^2 \end{array}$ 

## Costa del Sol, El Rosario

Nestled in the peaceful and well-established neighborhood of El Rosario, this charming villa offers a warm and inviting atmosphere, ideal for those seeking comfort and privacy. Set on a generous plot of 1,343 square meters, the property features four bedrooms and a beautifully designed outdoor living area that is sure to impress. Inside, the home welcomes you with a cozy living area with a fireplace and an adjacent dining space, perfect for everyday living. The kitchen is spacious and practical, offering a comfortable layout and great functionality. The master bedroom is generously sized and features its own ensuite bathroom, providing a private and comfortable retreat. In addition, one of the bedrooms is located in a separate part of the property with its own entrance and ensuite bathroom—an ideal setup for hosting guests or accommodating friends. The true highlight of this villa is its enchanting outdoor space. A lush garden surrounds the private pool, creating a serene setting ideal for relaxation. A covered terrace offers a chillout area and a dining table, perfect for enjoying a morning coffee or an evening meal in tranquil surroundings. Additionally, a separate building on the plot holds potential for renovation and could be transformed into a private gym or creative studio. The basement also offers exciting possibilities and, with renovation, could be transformed into a private gym or creative studio. The basement also offers exciting possibilities and several prestigious golf courses, this villa presents a unique opportunity to enjoy the lifestyle of the Costa del Sol in a quiet, welcoming environment.