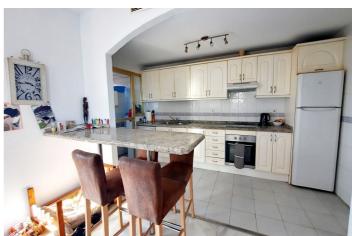

## Costa del Sol, Fuengirola

Fantastic bright and sunny corner apartment in a front line beach complex with 2 west facing terraces, one with sea views. This property was originally a 3 bedroom apartment converted into a 2 bedroom apartment with a large lounge dining and open plan kitchen with utility. All the rooms have access to the terrace, including the 2 bedrooms, the master has an ensuite marble bathroom, like the guest one, also in marble. Excellent location and orientation. Perfect for a holiday place, rentals or permanent living. Middle Floor Apartment, Fuengirola, Costa del Sol. 2 Bedrooms, 2 Bathrooms, Built 96 m², Terrace 20 m². Setting: Beachfront, Town, Close To Port, Close To Shops, Close To Schools, Close To Marina, Front Line Beach Complex. Orientation: West. Condition: Excellent. Climate Control: Pre Installed A/C. Views: Sea. Features: Lift, Fitted Wardrobes, Near Transport, Private Terrace, Ensuite Bathroom, Access for people with reduced mobility, Marble Flooring, Day Care. Furniture: Part Furnished. Kitchen: Fully Fitted. Garden: Communal. Security: Entry Phone. Utilities: Electricity. Category: Holiday Homes, Investment, Resale.