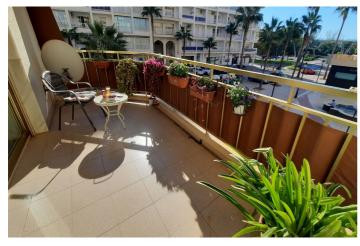

## Costa del Sol, Fuengirola

Fantastic bright and sunny corner apartment in a front line beach complex with 2 west facing terraces, one with sea views. This property was originally a 3 bedroom apartment converted into a 2 bedroom apartment with a large lounge dining and open plan kitchen with utility. All the rooms have access to the terrace, including the 2 bedrooms, the master has an ensuite marble bathroom, like the guest one, also in marble. Excellent location and orientation. Perfect for a holiday place, rentals or permanent living. Middle Floor Apartment, Fuengirola, Costa del Sol. 2 Bedrooms, 2 Bathrooms, Built 96 m², Terrace 20 m². Setting: Beachfront, Town, Close To Port, Close To Shops, Close To Schools, Close To Marina, Front Line Beach Complex. Orientation: West. Condition: Excellent. Climate Control: Pre Installed A/C. Views: Sea. Features: Lift, Fitted Wardrobes, Near Transport, Private Terrace, Ensuite Bathroom, Access for people with reduced mobility, Marble Flooring, Day Care. Furniture: Part Furnished. Kitchen: Fully Fitted. Garden: Communal. Security: Entry Phone. Utilities: Electricity. Category: Holiday Homes, Investment, Resale.