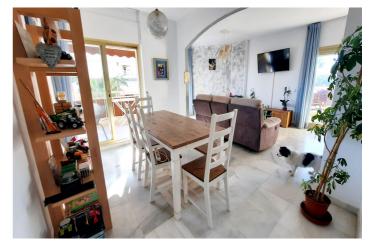

## Costa del Sol, Fuengirola

Fantastic bright and sunny corner apartment in a front line beach complex with 2 west facing terraces, one with sea views. This property was originally a 3 bedroom apartment converted into a 2 bedroom apartment with a large lounge dining and open plan kitchen with utility. All the rooms have access to the terrace, including the 2 bedrooms, the master has an ensuite marble bathroom, like the guest one, also in marble. Excellent location and orientation. Perfect for a holiday place, rentals or permanent living. Middle Floor Apartment, Fuengirola, Costa del Sol. 2 Bedrooms, 2 Bathrooms, Built 96 m², Terrace 20 m². Setting: Beachfront, Town, Close To Port, Close To Shops, Close To Schools, Close To Marina, Front Line Beach Complex. Orientation: West. Condition: Excellent. Climate Control: Pre Installed A/C. Views: Sea. Features: Lift, Fitted Wardrobes, Near Transport, Private Terrace, Ensuite Bathroom, Access for people with reduced mobility, Marble Flooring, Day Care. Furniture: Part Furnished. Kitchen: Fully Fitted. Garden: Communal. Security: Entry Phone. Utilities: Electricity. Category: Holiday Homes, Investment, Resale.