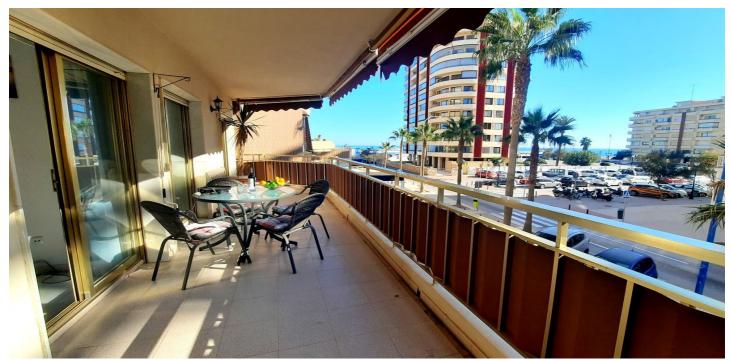

## Costa del Sol, Fuengirola

Fantastic bright and sunny corner apartment in a front line beach complex with 2 west facing terraces, one with sea views. This property was originally a 3 bedroom apartment converted into a 2 bedroom apartment with a large lounge dining and open plan kitchen with utility. All the rooms have access to the terrace, including the 2 bedrooms, the master has an ensuite marble bathroom, like the guest one, also in marble. Excellent location and orientation. Perfect for a holiday place, rentals or permanent living. Middle Floor Apartment, Fuengirola, Costa del Sol. 2 Bedrooms, 2 Bathrooms, Built 96 m², Terrace 20 m². Setting: Beachfront, Town, Close To Port, Close To Shops, Close To Schools, Close To Marina, Front Line Beach Complex. Orientation: West. Condition: Excellent. Climate Control: Pre Installed A/C. Views: Sea. Features: Lift, Fitted Wardrobes, Near Transport, Private Terrace, Ensuite Bathroom, Access for people with reduced mobility, Marble Flooring, Day Care. Furniture: Part Furnished. Kitchen: Fully Fitted. Garden: Communal. Security: Entry Phone. Utilities: Electricity. Category: Holiday Homes, Investment, Resale.