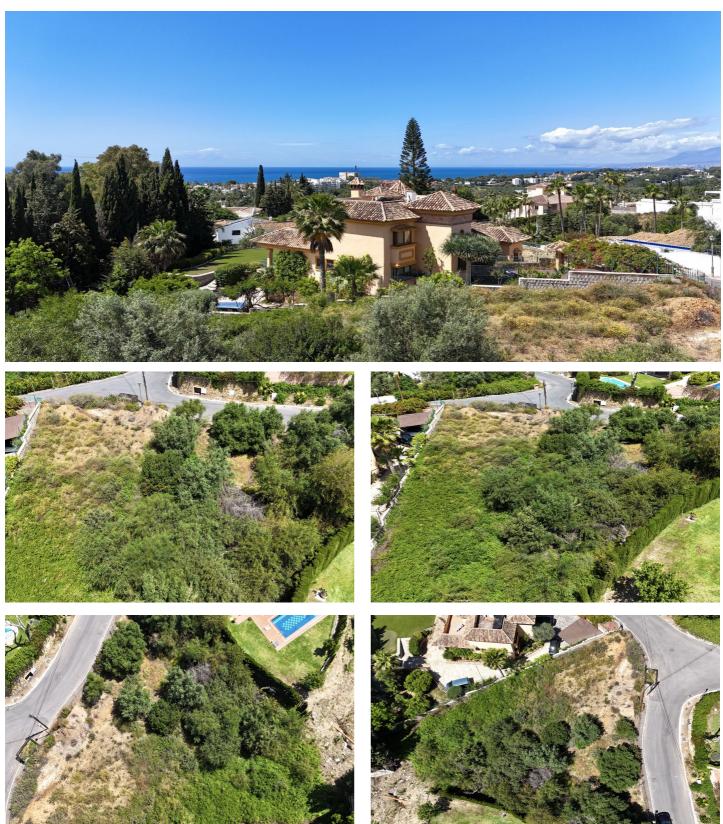

## Land for sale in El Rosario, Marbella

750,000€

Reference: R5039509 Plot Size: 1,613m<sup>2</sup> Build Size: 532m<sup>2</sup>

## Costa del Sol, El Rosario

EXCLUSIVE LISTING. This exceptional plot is situated in the sought-after area of El Rosario, Marbella East, within the renowned Marbella region of Malaga. Offering a generous land size of 1,613,80m², the property presents a unique opportunity for those looking to build a bespoke residence or invest in a prime location on the Costa del Sol. The plot benefits from a privileged position with captivating views of the sea, mountains, and lush gardens, providing a tranquil setting while remaining close to essential amenities. Its proximity to local shops, restaurants, and schools ensures convenience for daily living, while the nearby town centre offers a vibrant selection of services and leisure activities. For golf enthusiasts, the location is ideal, being just moments away from some of Marbella's most prestigious golf courses. The plot also enjoys excellent transport links, making it easy to access surrounding areas and the wider region. Security is a key feature, with a secure entrance providing peace of mind for future residents. Combining scenic vistas, practical access to amenities, and a secure environment, this plot in El Rosario represents an outstanding opportunity to create a dream home or a valuable investment in one of Marbella's most desirable neighbourhoods.