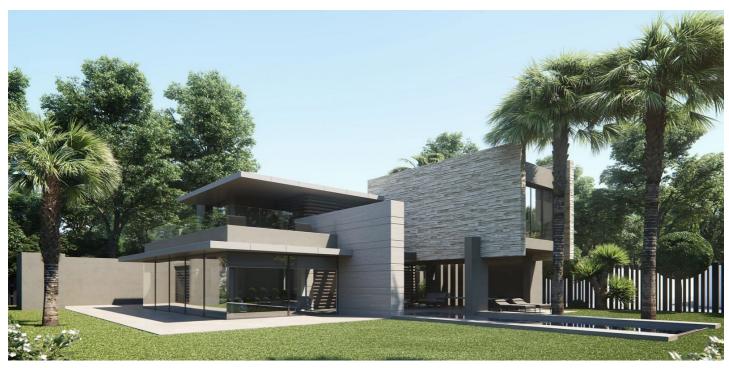

## Detached Villa for sale in San Pedro de Alcántara, Marbella

5,950,000 €

Reference: R5039233 Bedrooms: 8 Bathrooms: 9

Plot Size: 1,151m<sup>2</sup> Build Size: 877m<sup>2</sup>

## Costa del Sol, San Pedro de Alcántara

This exceptional villa project in Cortijo Blanco, San Pedro, offers luxury and comfort across three beautifully designed levels. With 8 en-suite bedrooms, this property is contemporary and offers high-end finishes throughout. Each bedroom features built-in wardrobes, ensuring plenty of storage. The ground floor welcomes you with a bright open-plan layout where the living room flows into the dining area and modern kitchen. One en-suite bedroom is located on this level, offering convenience and privacy. The outdoor space is a true oasis, complete with a private swimming pool and landscaped garden—perfect for enjoying the Mediterranean climate in a tranquil setting. The first floor houses the luxurious master suite with a walk-in closet and private terrace. Two additional en-suite bedrooms are also located on this floor, each designed with elegance and functionality in mind. The basement is a highlight of the villa, designed for both leisure and practicality. It includes four en-suite bedrooms—ideal for guests or friends—alongside a game room and bar, perfect for entertaining or family game nights. A home cinema is perfect for movie nights, while a gym caters to fitness enthusiasts. For total relaxation, the spa area includes a massage room, sauna, and Turkish bath. A wine cellar, laundry room, and storage space complete this level. The villa is ideally located in close proximity to the beach and a short drive to golf courses, San Pedro town center, and Puerto Banús. Make this stunning villa yours!