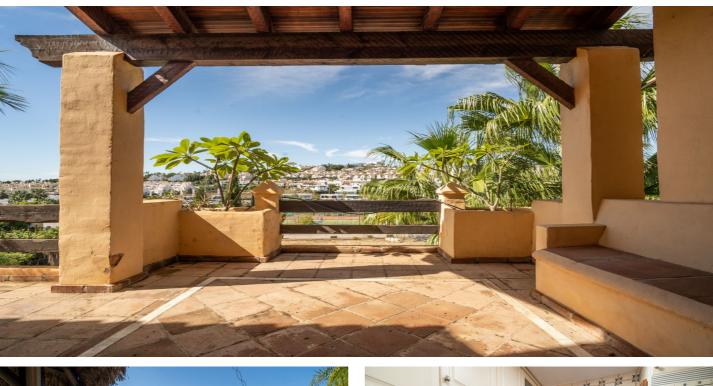

## Costa del Sol, Estepona

This second floor apartment is located in the luxury development of El Campanario, in Estepona, offering a privileged location and a quiet residential environment. It has 2 spacious and bright bedrooms, both with fitted wardrobes, and 2 modern bathrooms, one of them en suite. The living area of the apartment is 135 m<sup>2</sup>, providing a comfortable and well-distributed space for daily life. The 20 m<sup>2</sup> terrace is perfect for enjoying the outdoors, with enough space to place a dining or relaxation area, ideal for enjoying the Mediterranean climate and views of the communal gardens. In addition, the apartment includes 2 underground parking spaces and 2 storage rooms, providing extra comfort and storage. The development has large common areas, well-kept gardens and a swimming pool, providing an exclusive and relaxing living environment. This apartment is ideal both as a permanent residence and as an investment, given its attractive surroundings and proximity to services, golf courses and the beaches of the Costa del Sol.