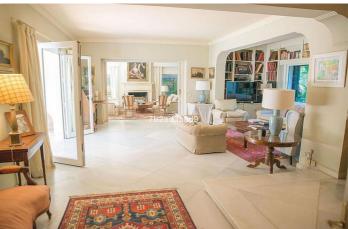

## Costa del Sol, Calahonda

Traditional, very spacious private villa located in the residential area of lower Calahonda. Location is perfect, walking distance to the beach and all amenities, restaurants and supermarkets. Just a few minutes drive and you can find several golf clubs, tennis and sport clubs and various international schools. The beautiful house has been built on an extremely large plot of 3,000m2, it is south facing and has a fantastic well kept spacious tropical garden, private swimming pool, paddle-tennis court, small gym and chill out area next to the swimming pool. This 7 bedroom villa is distributed over 2 levels. It has a spacious covered terrace wrapping around the front side of the house and facing gorgeous garden and swimming pool area. On the lower level you will find a spacious living room with fireplace, dining area, very big kitchen, several bedrooms with en-suite bathrooms, and a spacious office which can be used as an extra bedroom space. On the first floor there is a master en-suite bedroom with a living area and walk-in wardrobe. On the same floor you will find another bedroom with an en-suite bathroom. Both rooms have access to the terraces. There is the garage for 2 cars with internal access to the house and carport for 2 more cars. This exclusive property is a spectacular home for those who are looking for comfort and privacy but at the same time to be so close to all amenities.