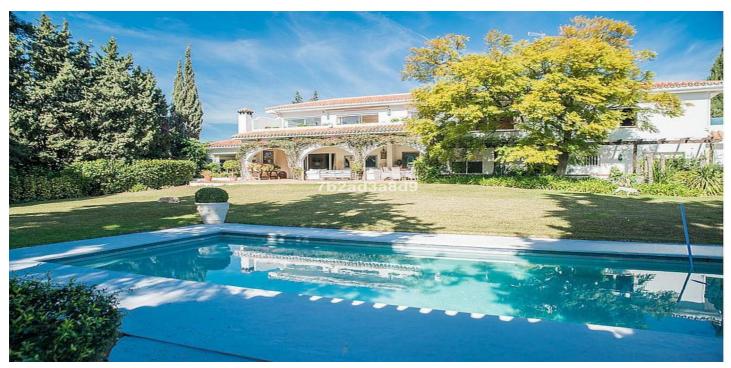

## Costa del Sol, Calahonda

Traditional, very spacious private villa located in the residential area of lower Calahonda. Location is perfect, walking distance to the beach and all amenities, restaurants and supermarkets. Just a few minutes drive and you can find several golf clubs, tennis and sport clubs and various international schools. The beautiful house has been built on an extremely large plot of 3,000m2, it is south facing and has a fantastic well kept spacious tropical garden, private swimming pool, paddle-tennis court, small gym and chill out area next to the swimming pool. This 7 bedroom villa is distributed over 2 levels. It has a spacious covered terrace wrapping around the front side of the house and facing gorgeous garden and swimming pool area. On the lower level you will find a spacious living room with fireplace, dining area, very big kitchen, several bedrooms with en-suite bathrooms, and a spacious office which can be used as an extra bedroom space. On the first floor there is a master en-suite bedroom with a living area and walk-in wardrobe. On the same floor you will find another bedroom with an en-suite bathroom. Both rooms have access to the terraces. There is the garage for 2 cars with internal access to the house and carport for 2 more cars. This exclusive property is a spectacular home for those who are looking for comfort and privacy but at the same time to be so close to all amenities.