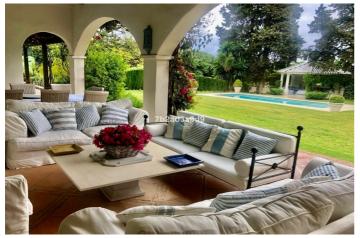

## Costa del Sol, Calahonda

Traditional, very spacious private villa located in the residential area of lower Calahonda. Location is perfect, walking distance to the beach and all amenities, restaurants and supermarkets. Just a few minutes drive and you can find several golf clubs, tennis and sport clubs and various international schools. The beautiful house has been built on an extremely large plot of 3,000m2, it is south facing and has a fantastic well kept spacious tropical garden, private swimming pool, paddle-tennis court, small gym and chill out area next to the swimming pool. This 7 bedroom villa is distributed over 2 levels. It has a spacious covered terrace wrapping around the front side of the house and facing gorgeous garden and swimming pool area. On the lower level you will find a spacious living room with fireplace, dining area, very big kitchen, several bedrooms with en-suite bathrooms, and a spacious office which can be used as an extra bedroom space. On the first floor there is a master en-suite bedroom with a living area and walk-in wardrobe. On the same floor you will find another bedroom with an en-suite bathroom. Both rooms have access to the terraces. There is the garage for 2 cars with internal access to the house and carport for 2 more cars. This exclusive property is a spectacular home for those who are looking for comfort and privacy but at the same time to be so close to all amenities.