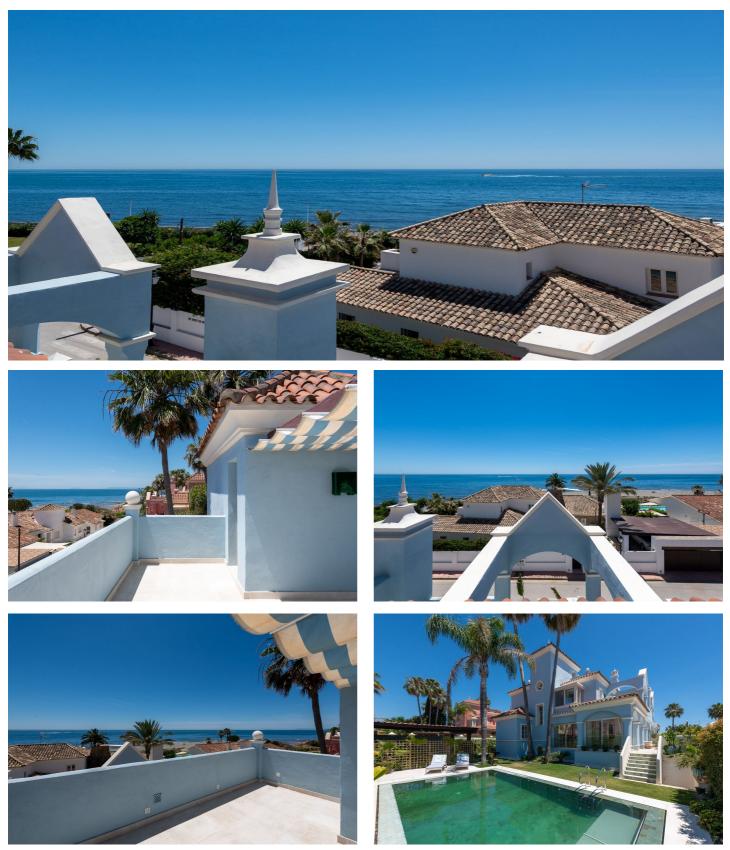

## Costa del Sol, Cortijo Blanco

STUNNING LUXUARY HOUSE WITH PANORAMIC SEA VIEWS- BEACHFRONT URBANIZATION IN MARBELLA Beautifully finished House step to the Sandy Beach of Marbella, Finished with the highest quality building materials located 50 meters from the beach, walking to Puerto Banús and San Pedro / Guadalmina Baja and very close to several top Golf Courses of Marbella and in a very private and Quiet Urbanization. MUST VISIT- Reality better than Photos.

#### Features:

Features **Covered Terrace** Near Transport **Private Terrace** Satellite TV Storage Room **Ensuite Bathroom** Marble Flooring **Double Glazing Fitted Wardrobes** Solarium WiFi Gym Games Room Utility Room Barbeque **Basement Fiber Optic** Bar **Guest Apartment Restaurant On Site Domotics** Views Sea Mountain Panoramic Garden Pool Beach

Pool

Heated

Private

Garden

Private

Landscaped

Easy Maintenance