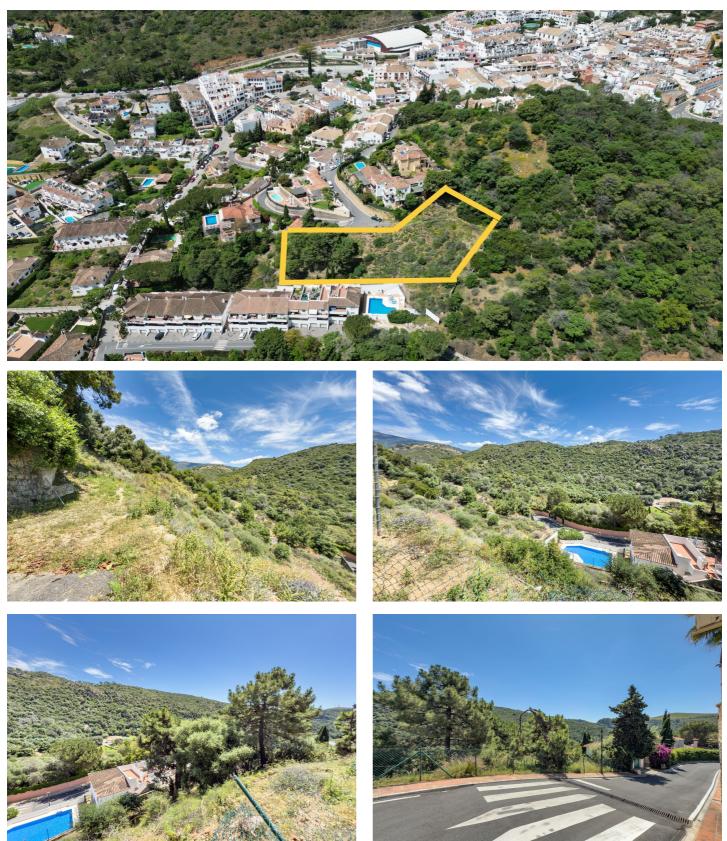

## Costa del Sol, Benahavís

\*\*Land for Sale in Benahavís Pueblo<sup>\*\*</sup> Discover this magnificent plot of 3085 m<sup>2</sup> in Benahavís Pueblo. This very private lot offers open mountain views. The location is unbeatable, as it is within walking distance of the town center. In addition, it has a license to build a villa, which facilitates the process of making your project a reality. Access is comfortable and is perfectly integrated into the urban road. Don't miss this unique opportunity to invest in a land that combines privacy, natural beauty and proximity to all services.