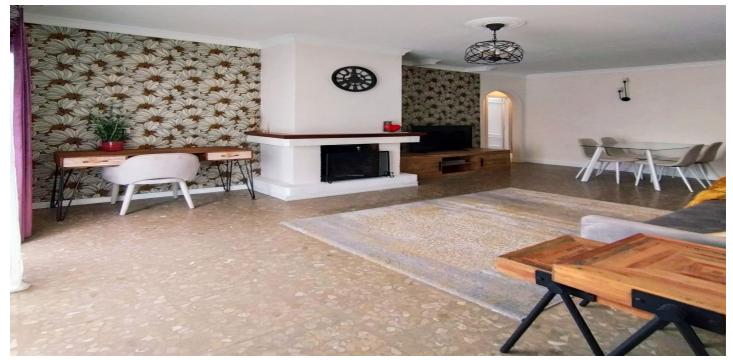

## Costa del Sol, San Pedro de Alcántara

Stunning semi-detached house, nestled in a tranquil residential neighborhood of San Pedro with a private entrance. The thoughtful layout enhances everyday living: step into a welcoming entrance patio on the ground floor, then ascend to the first floor's expansive living-dining area, complete with a fireplace, a fully equipped kitchen with laundry, and three bedrooms with fitted wardrobes—one opening to a versatile terrace perfect for an office or playroom. The second floor features a private bedroom leading to a spectacular open terrace with an outdoor kitchen, solarium, and a dedicated space for solar panels, ideal for entertaining or relaxing under the stars. Perfect for growing families or those craving extra space, this beautifully maintained home boasts 4 spacious bedrooms and 2 modern bathrooms. Crafted with premium materials, it offers exceptional acoustic insulation, efficient hot/cold air conditioning, solar-powered hot water, and a cozy fireplace in the inviting living room. Enjoy unparalleled convenience with Mercadona, Lidl, Aldi, Supeco, a sports center, top schools, charming cafes, and restaurants just a two-minute stroll away. Move-in ready and brimming with charm, this home combines comfort, style, and sustainability in a prime location.