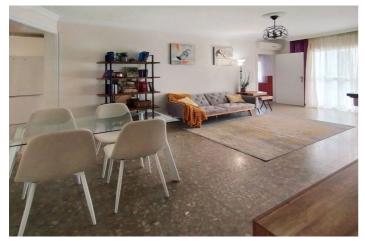

## Costa del Sol, San Pedro de Alcántara

Stunning semi-detached house, nestled in a tranquil residential neighborhood of San Pedro with a private entrance. The thoughtful layout enhances everyday living: step into a welcoming entrance patio on the ground floor, then ascend to the first floor's expansive living-dining area, complete with a fireplace, a fully equipped kitchen with laundry, and three bedrooms with fitted wardrobes—one opening to a versatile terrace perfect for an office or playroom. The second floor features a private bedroom leading to a spectacular open terrace with an outdoor kitchen, solarium, and a dedicated space for solar panels, ideal for entertaining or relaxing under the stars. Perfect for growing families or those craving extra space, this beautifully maintained home boasts 4 spacious bedrooms and 2 modern bathrooms. Crafted with premium materials, it offers exceptional acoustic insulation, efficient hot/cold air conditioning, solar-powered hot water, and a cozy fireplace in the inviting living room. Enjoy unparalleled convenience with Mercadona, Lidl, Aldi, Supeco, a sports center, top schools, charming cafes, and restaurants just a two-minute stroll away. Move-in ready and brimming with charm, this home combines comfort, style, and sustainability in a prime location.