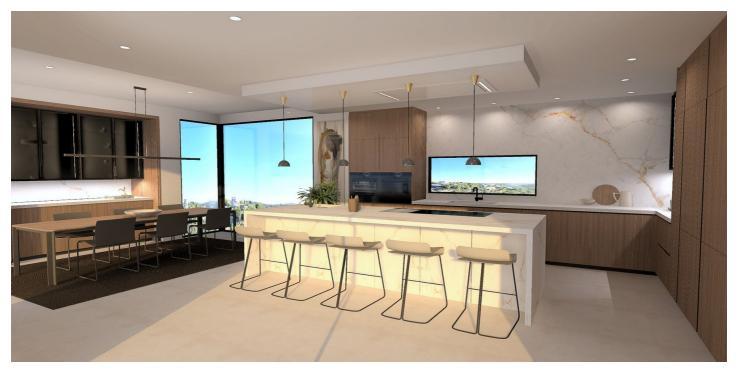

## Detached Villa for sale in Sotogrande Alto, Sotogrande

6,975,000 €

Reference: R5042194 Bedrooms: 8 Bathrooms: 8 Plot Size: 3,765m<sup>2</sup> Build Size: 920m<sup>2</sup> Terrace: 244m<sup>2</sup>

## Costa de la Luz, Sotogrande Alto

Detached Villa, Sotogrande Alto, Costa del Sol. 8 Bedrooms, 8 Bathrooms, Built 920 m², Terrace 244 m², Garden/Plot 3765 m². Setting: Close To Golf, Close To Schools, Urbanisation. Orientation: South, South West, West. Condition: Excellent. Pool: Private, Heated. Climate Control: Air Conditioning, Hot A/C, Cold A/C, Central Heating. Views: Sea, Mountain, Golf, Panoramic, Garden. Features: Covered Terrace, Fitted Wardrobes, Private Terrace, WiFi, Games Room, Guest Apartment, Guest House, Storage Room, Utility Room, Ensuite Bathroom, Marble Flooring, Jacuzzi, Double Glazing, Staff Accommodation, Basement, Fiber Optic. Furniture: Part Furnished. Kitchen: Fully Fitted. Garden: Private. Security: Gated Complex, 24 Hour Security. Parking: Underground, Garage, Covered, More Than One, Private. Utilities: Electricity, Drinkable Water. Category: Resale, Contemporary.