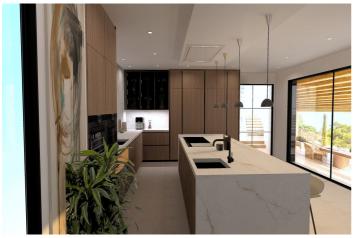

## Detached Villa for sale in Sotogrande Alto, Sotogrande

6,975,000 €

Reference: R5042194 Bedrooms: 8 Bathrooms: 8 Plot Size: 3,765m<sup>2</sup> Build Size: 920m<sup>2</sup> Terrace: 244m<sup>2</sup>

## Costa de la Luz, Sotogrande Alto

Detached Villa, Sotogrande Alto, Costa del Sol. 8 Bedrooms, 8 Bathrooms, Built 920 m², Terrace 244 m², Garden/Plot 3765 m². Setting: Close To Golf, Close To Schools, Urbanisation. Orientation: South, South West, West. Condition: Excellent. Pool: Private, Heated. Climate Control: Air Conditioning, Hot A/C, Cold A/C, Central Heating. Views: Sea, Mountain, Golf, Panoramic, Garden. Features: Covered Terrace, Fitted Wardrobes, Private Terrace, WiFi, Games Room, Guest Apartment, Guest House, Storage Room, Utility Room, Ensuite Bathroom, Marble Flooring, Jacuzzi, Double Glazing, Staff Accommodation, Basement, Fiber Optic. Furniture: Part Furnished. Kitchen: Fully Fitted. Garden: Private. Security: Gated Complex, 24 Hour Security. Parking: Underground, Garage, Covered, More Than One, Private. Utilities: Electricity, Drinkable Water. Category: Resale, Contemporary.