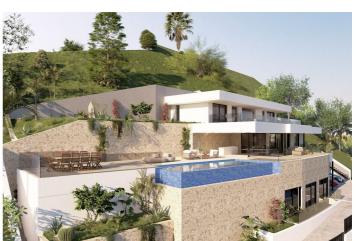

## Residential Plot for sale in La Quinta, Marbella

1,350,000 €

Reference: R5043712 Plot Size: 2,103m<sup>2</sup> Build Size: 575m<sup>2</sup>

## Costa del Sol, La Quinta

Prime south-facing plot with panoramic sea views with PLANNING PERMISSION AND PROJECT IN PLACE | Real de La Quinta, Benahavís. Set in one of the most privileged corners of the Costa del Sol, this generous 2,103 m² south-facing plot in the prestigious Real de La Quinta gated community is an unbeatable opportunity, whether you're looking to create a dream villa or planning a high-end resale investment project. Frontline to nature and overlooking the Mediterranean Sea, this build-ready plot promises endless sunshine and sweeping views of Gibraltar and the north African coastline, arguably osome of the most incredible views you will ever see. Real de La Quinta is all about luxury resort living, offering: • a stunning central lake for water activities • a clubhouse with pool, gymnasium, spa and tennis facilities • a golf academy and an upcoming championship course • fine dining and wellness amenities • a 5-star hotel operated by a world-class hotel group This plot already has full planning permission approved by the Benahavís town hall, so you can commence the current, beautifully designed project, almost immediately. With a new entrance to Real de La Quinta under construction, offering direct access to Nueva Andalucía will soon cut journey times and boost connectivity to Puerto Banús, Marbella, and beyond. This is a rare chance to secure a top-tier plot in a setting where natural beauty, future growth and world-class amenities come together. An incredible opportunity to build, invest, or simply live an incredible life!