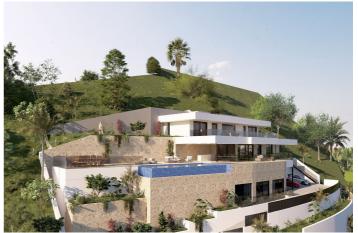

## Costa del Sol, La Quinta

Prime south-facing plot with panoramic sea views with PLANNING PERMISSION AND PROJECT IN PLACE | Real de La Quinta, Benahavís. Set in one of the most privileged corners of the Costa del Sol, this generous 2,103 m² south-facing plot in the prestigious Real de La Quinta gated community is an unbeatable opportunity, whether you're looking to create a dream villa or planning a high-end resale investment project. Frontline to nature and overlooking the Mediterranean Sea, this build-ready plot promises endless sunshine and sweeping views of Gibraltar and the north African coastline, arguably osome of the most incredible views you will ever see. Real de La Quinta is all about luxury resort living, offering: • a stunning central lake for water activities • a clubhouse with pool, gymnasium, spa and tennis facilities • a golf academy and an upcoming championship course • fine dining and wellness amenities • a 5-star hotel operated by a world-class hotel group This plot already has full planning permission approved by the Benahavís town hall, so you can commence the current, beautifully designed project, almost immediately. With a new entrance to Real de La Quinta under construction, offering direct access to Nueva Andalucía will soon cut journey times and boost connectivity to Puerto Banús, Marbella, and beyond. This is a rare chance to secure a top-tier plot in a setting where natural beauty, future growth and world-class amenities come together. An incredible opportunity to build, invest, or simply live an incredible life!