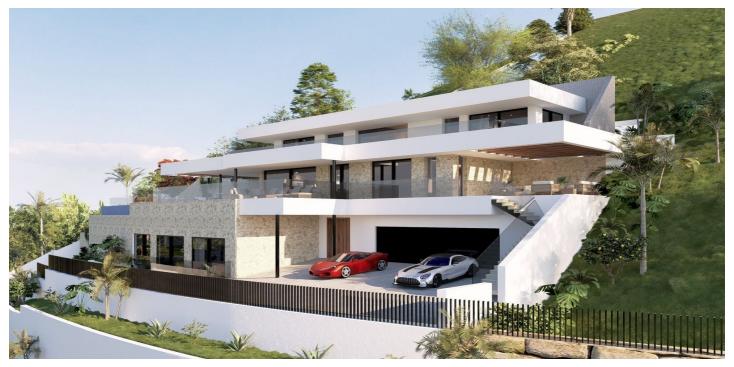

## Costa del Sol, La Quinta

Prime south-facing plot with panoramic sea views with PLANNING PERMISSION AND PROJECT IN PLACE | Real de La Quinta, Benahavís. Set in one of the most privileged corners of the Costa del Sol, this generous 2,103 m² south-facing plot in the prestigious Real de La Quinta gated community is an unbeatable opportunity, whether you're looking to create a dream villa or planning a high-end resale investment project. Frontline to nature and overlooking the Mediterranean Sea, this build-ready plot promises endless sunshine and sweeping views of Gibraltar and the north African coastline, arguably osome of the most incredible views you will ever see. Real de La Quinta is all about luxury resort living, offering: • a stunning central lake for water activities • a clubhouse with pool, gymnasium, spa and tennis facilities • a golf academy and an upcoming championship course • fine dining and wellness amenities • a 5-star hotel operated by a world-class hotel group This plot already has full planning permission approved by the Benahavís town hall, so you can commence the current, beautifully designed project, almost immediately. With a new entrance to Real de La Quinta under construction, offering direct access to Nueva Andalucía will soon cut journey times and boost connectivity to Puerto Banús, Marbella, and beyond. This is a rare chance to secure a top-tier plot in a setting where natural beauty, future growth and world-class amenities come together. An incredible opportunity to build, invest, or simply live an incredible life!