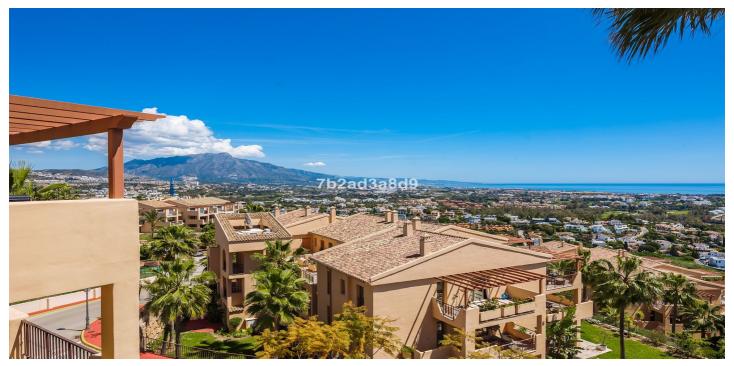

## Costa del Sol, Benahavís

Spectacular one level penthouse with €42.000/year fixed rental income (approx 6% ROI), enjoying panoramic sea and mountain views in La Alquería, Benahavís. All in one level, property comprises: entrance hall; living/dining room with access to two terraces: one southeast-facing with views to La Concha mountain, Atalaya golf course, and the sea, and one south/southwest-facing with panoramic sea, Gibraltar, and North of Africa views; open plan fully equipped kitchen with top quality Siemens appliances; en-suite master bedroom with access to the terrace; and 2 bedrooms sharing a bathroom. Extra features include: 24h security and concierge service; CCTV cameras throughout; A/C hot and cold with Airzone controllers; underfloor heating throughout; gas BBQ. Located in a peaceful location just 15 minutes drive to Puerto Banús and the beach.