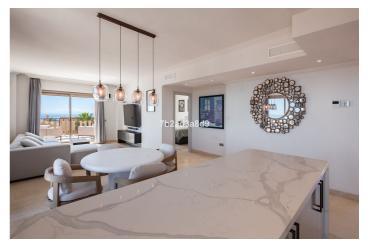

## Costa del Sol, Benahavís

Spectacular one level penthouse with €42.000/year fixed rental income (approx 6% ROI), enjoying panoramic sea and mountain views in La Alquería, Benahavís. All in one level, property comprises: entrance hall; living/dining room with access to two terraces: one southeast-facing with views to La Concha mountain, Atalaya golf course, and the sea, and one south/southwest-facing with panoramic sea, Gibraltar, and North of Africa views; open plan fully equipped kitchen with top quality Siemens appliances; en-suite master bedroom with access to the terrace; and 2 bedrooms sharing a bathroom. Extra features include: 24h security and concierge service; CCTV cameras throughout; A/C hot and cold with Airzone controllers; underfloor heating throughout; gas BBQ. Located in a peaceful location just 15 minutes drive to Puerto Banús and the beach.