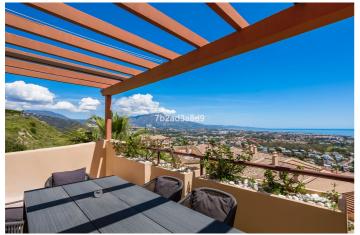

## Costa del Sol, Benahavís

Spectacular one level penthouse with €42.000/year fixed rental income (approx 6% ROI), enjoying panoramic sea and mountain views in La Alquería, Benahavís. All in one level, property comprises: entrance hall; living/dining room with access to two terraces: one southeast-facing with views to La Concha mountain, Atalaya golf course, and the sea, and one south/southwest-facing with panoramic sea, Gibraltar, and North of Africa views; open plan fully equipped kitchen with top quality Siemens appliances; en-suite master bedroom with access to the terrace; and 2 bedrooms sharing a bathroom. Extra features include: 24h security and concierge service; CCTV cameras throughout; A/C hot and cold with Airzone controllers; underfloor heating throughout; gas BBQ. Located in a peaceful location just 15 minutes drive to Puerto Banús and the beach.