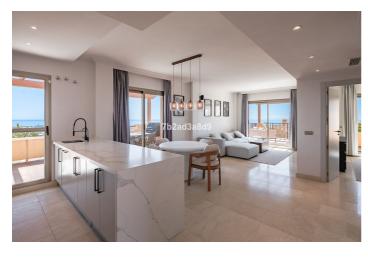

## Costa del Sol, Benahavís

Spectacular one level penthouse with €42.000/year fixed rental income (approx 6% ROI), enjoying panoramic sea and mountain views in La Alquería, Benahavís. All in one level, property comprises: entrance hall; living/dining room with access to two terraces: one southeast-facing with views to La Concha mountain, Atalaya golf course, and the sea, and one south/southwest-facing with panoramic sea, Gibraltar, and North of Africa views; open plan fully equipped kitchen with top quality Siemens appliances; en-suite master bedroom with access to the terrace; and 2 bedrooms sharing a bathroom. Extra features include: 24h security and concierge service; CCTV cameras throughout; A/C hot and cold with Airzone controllers; underfloor heating throughout; gas BBQ. Located in a peaceful location just 15 minutes drive to Puerto Banús and the beach.