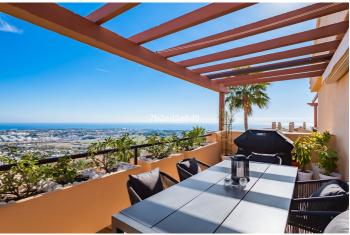

## Costa del Sol, Benahavís

Spectacular one level penthouse with €42.000/year fixed rental income (approx 6% ROI), enjoying panoramic sea and mountain views in La Alquería, Benahavís. All in one level, property comprises: entrance hall; living/dining room with access to two terraces: one southeast-facing with views to La Concha mountain, Atalaya golf course, and the sea, and one south/southwest-facing with panoramic sea, Gibraltar, and North of Africa views; open plan fully equipped kitchen with top quality Siemens appliances; en-suite master bedroom with access to the terrace; and 2 bedrooms sharing a bathroom. Extra features include: 24h security and concierge service; CCTV cameras throughout; A/C hot and cold with Airzone controllers; underfloor heating throughout; gas BBQ. Located in a peaceful location just 15 minutes drive to Puerto Banús and the beach.