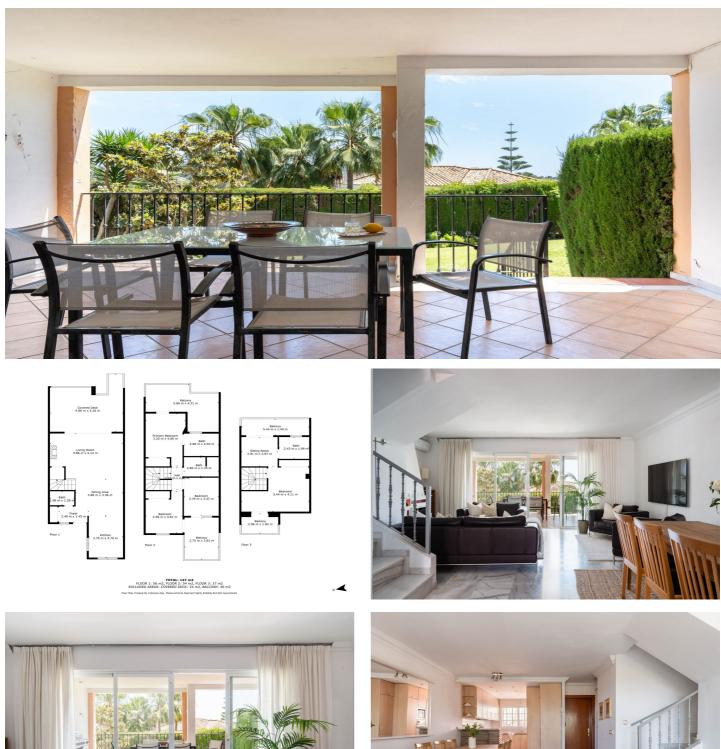

## Costa del Sol, Estepona

Welcome to this charming townhouse, thoughtfully designed across three levels, located in the peaceful and wellmaintained neighborhood Monte Biarritz. This home offers a spacious first-floor living area with an open kitchen, a cozy fireplace, and access to the terrace and garden. The second floor features three bedrooms, while the third floor hosts a large master bedroom with its own bathroom and two balconies. The property includes three bathrooms and a guest toilet for added convenience. Enjoy beautiful garden and mountain views, providing a serene backdrop to your everyday life. The first floor offers two terraces—one at the back for morning sunlight, and a west-facing front terrace perfect for the evening. With four balconies and three terraces, you'll have sunlight throughout the day. Additionally, the townhouse has a cellar floor with a Finnish sauna, offering a space for relaxation. You'll have the convenience of one parking space within the gates of your front yard. The community is known for its lovely neighbors and excellent upkeep, with plans to refresh the facades with new paint this year. The location is convenient, just a short walk from restaurants, walking trails, a grocery store, and the beach, ensuring easy access to leisure and amenities. The vibrant Puerto Banús Marina can be reached in just an eight-minute drive. This lovely house simply must be experienced, so contact us today for a viewing!

## Features:

Features **Covered Terrace** Near Transport **Private Terrace Ensuite Bathroom** Marble Flooring **Fitted Wardrobes** WiFi **Basement** Sauna Views Sea Mountain Panoramic Garden Pool Communal Security **Gated Complex** 