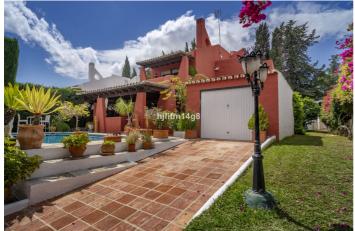

## Costa del Sol, Nueva Andalucía

Charming villa located in the heart of Nueva Andalucía, just a short walk from restaurants, a supermarket, and various shops. The beach is approximately 1 km away, with Puerto Banús only 800m from the property. The villa features a private swimming pool surrounded by a sunny terrace and a small, mature garden offering total privacy. The garden is beautifully landscaped with fruit trees and vibrant bougainvillea. The ground floor includes a bright and spacious living and dining area that opens onto a covered terrace, leading out to the pool. The living room is fitted with an open fireplace, and the terrace includes a built-in barbecue area—ideal for outdoor entertaining. This level also offers a fully equipped kitchen, a laundry room, one bedroom, and a bathroom. Upstairs, you'll find the master suite along with two additional bedrooms in a separate wing, which share a bathroom. Natural light floods the entrance hall and hallways through ceiling skylights, creating a warm and welcoming atmosphere. There is a separate garage that could be converted into an additional room, as well as covered parking and a storage area in a private section shared with a neighbouring property. The home is maintained by the local town hall, so no community fees apply. It also features hot and cold air conditioning throughout. If you're looking for a private villa within walking distance of all amenities, this is the perfect property for you.