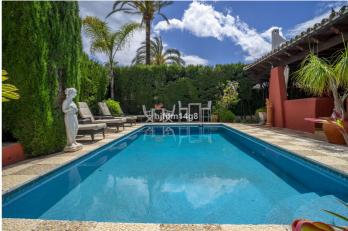

## Costa del Sol, Nueva Andalucía

Charming villa located in the heart of Nueva Andalucía, just a short walk from restaurants, a supermarket, and various shops. The beach is approximately 1 km away, with Puerto Banús only 800m from the property. The villa features a private swimming pool surrounded by a sunny terrace and a small, mature garden offering total privacy. The garden is beautifully landscaped with fruit trees and vibrant bougainvillea. The ground floor includes a bright and spacious living and dining area that opens onto a covered terrace, leading out to the pool. The living room is fitted with an open fireplace, and the terrace includes a built-in barbecue area—ideal for outdoor entertaining. This level also offers a fully equipped kitchen, a laundry room, one bedroom, and a bathroom. Upstairs, you'll find the master suite along with two additional bedrooms in a separate wing, which share a bathroom. Natural light floods the entrance hall and hallways through ceiling skylights, creating a warm and welcoming atmosphere. There is a separate garage that could be converted into an additional room, as well as covered parking and a storage area in a private section shared with a neighbouring property. The home is maintained by the local town hall, so no community fees apply. It also features hot and cold air conditioning throughout. If you're looking for a private villa within walking distance of all amenities, this is the perfect property for you.