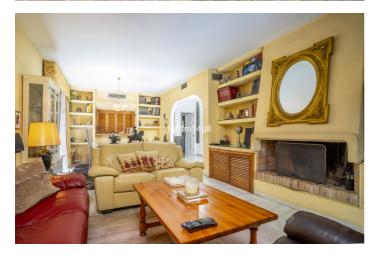

## Costa del Sol, Nueva Andalucía

Charming villa located in the heart of Nueva Andalucía, just a short walk from restaurants, a supermarket, and various shops. The beach is approximately 1 km away, with Puerto Banús only 800m from the property. The villa features a private swimming pool surrounded by a sunny terrace and a small, mature garden offering total privacy. The garden is beautifully landscaped with fruit trees and vibrant bougainvillea. The ground floor includes a bright and spacious living and dining area that opens onto a covered terrace, leading out to the pool. The living room is fitted with an open fireplace, and the terrace includes a built-in barbecue area—ideal for outdoor entertaining. This level also offers a fully equipped kitchen, a laundry room, one bedroom, and a bathroom. Upstairs, you'll find the master suite along with two additional bedrooms in a separate wing, which share a bathroom. Natural light floods the entrance hall and hallways through ceiling skylights, creating a warm and welcoming atmosphere. There is a separate garage that could be converted into an additional room, as well as covered parking and a storage area in a private section shared with a neighbouring property. The home is maintained by the local town hall, so no community fees apply. It also features hot and cold air conditioning throughout. If you're looking for a private villa within walking distance of all amenities, this is the perfect property for you.