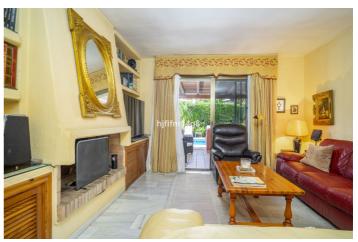

## Costa del Sol, Nueva Andalucía

Charming villa located in the heart of Nueva Andalucía, just a short walk from restaurants, a supermarket, and various shops. The beach is approximately 1 km away, with Puerto Banús only 800m from the property. The villa features a private swimming pool surrounded by a sunny terrace and a small, mature garden offering total privacy. The garden is beautifully landscaped with fruit trees and vibrant bougainvillea. The ground floor includes a bright and spacious living and dining area that opens onto a covered terrace, leading out to the pool. The living room is fitted with an open fireplace, and the terrace includes a built-in barbecue area—ideal for outdoor entertaining. This level also offers a fully equipped kitchen, a laundry room, one bedroom, and a bathroom. Upstairs, you'll find the master suite along with two additional bedrooms in a separate wing, which share a bathroom. Natural light floods the entrance hall and hallways through ceiling skylights, creating a warm and welcoming atmosphere. There is a separate garage that could be converted into an additional room, as well as covered parking and a storage area in a private section shared with a neighbouring property. The home is maintained by the local town hall, so no community fees apply. It also features hot and cold air conditioning throughout. If you're looking for a private villa within walking distance of all amenities, this is the perfect property for you.