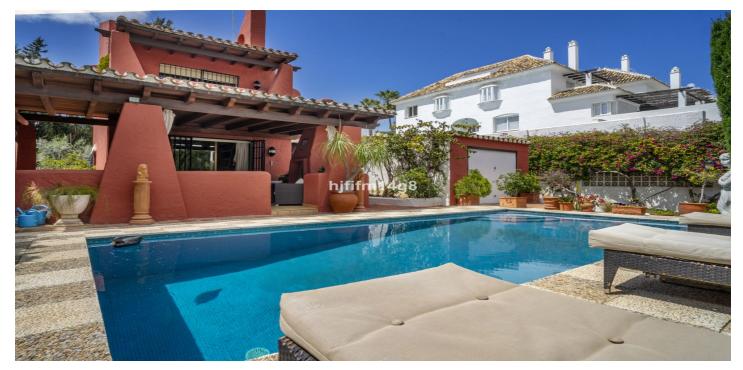

## Costa del Sol, Nueva Andalucía

Charming villa located in the heart of Nueva Andalucía, just a short walk from restaurants, a supermarket, and various shops. The beach is approximately 1 km away, with Puerto Banús only 800m from the property. The villa features a private swimming pool surrounded by a sunny terrace and a small, mature garden offering total privacy. The garden is beautifully landscaped with fruit trees and vibrant bougainvillea. The ground floor includes a bright and spacious living and dining area that opens onto a covered terrace, leading out to the pool. The living room is fitted with an open fireplace, and the terrace includes a built-in barbecue area—ideal for outdoor entertaining. This level also offers a fully equipped kitchen, a laundry room, one bedroom, and a bathroom. Upstairs, you'll find the master suite along with two additional bedrooms in a separate wing, which share a bathroom. Natural light floods the entrance hall and hallways through ceiling skylights, creating a warm and welcoming atmosphere. There is a separate garage that could be converted into an additional room, as well as covered parking and a storage area in a private section shared with a neighbouring property. The home is maintained by the local town hall, so no community fees apply. It also features hot and cold air conditioning throughout. If you're looking for a private villa within walking distance of all amenities, this is the perfect property for you.