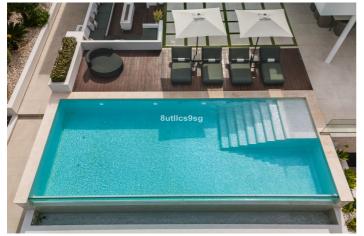

## Costa del Sol, Nueva Andalucía

This stunning villa is located in the exclusive area of Nueva Andalucía, Marbella, Málaga, and stands out for its modern design and privileged location. With a constructed area of 844m² and a plot of 1.142m², this property offers a spacious and comfortable living space, ideal for those looking for a sophisticated home on the Costa del Sol. It also boasts panoramic mountain and golf course views, making it a unique place to enjoy the tranquillity and natural surroundings. The villa has five bedrooms, all with en-suite bathrooms, ensuring privacy and comfort for its residents. The 491m² interior has been designed with high quality materials, including porcelain floors and double-glazed windows. The fully equipped kitchen is perfectly integrated into an open and functional space. Furthermore, the property is delivered fully furnished, ready to move into. The exterior of the villa is equally impressive, with a 353m² terrace that includes a covered barbecue area, ideal for outdoor gatherings. The garden and outdoor areas have been designed to maximise the enjoyment of the Mediterranean climate. The property also has a private garage, offering enough space for several vehicles. Located in an area close to renowned golf courses, this villa is within easy driving distance to Puerto Banús, Marbella Centro and Estepona. The area is known for its tranquillity and exclusivity, with easy access to amenities, restaurants and shops. This property represents a unique opportunity to acquire a luxury home in one of the most desirable areas of the Costa del Sol.