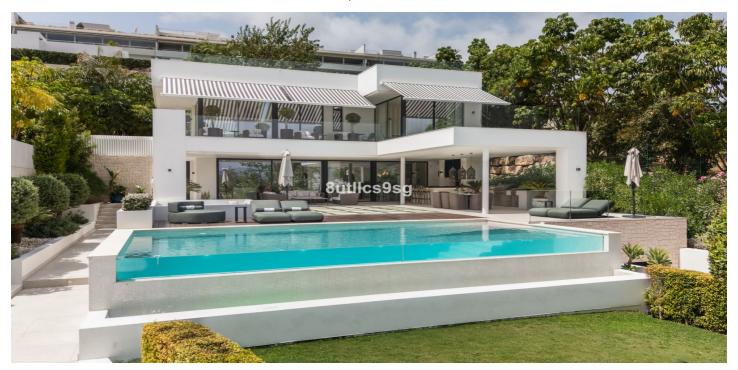

## Detached Villa for sale in Nueva Andalucía, Marbella

4,995,000 €

Reference: R4922260 Bedrooms: 5 Bathrooms: 5 Plot Size: 1,142m<sup>2</sup> Build Size: 844m<sup>2</sup> Terrace: 353m<sup>2</sup>

## Costa del Sol, Nueva Andalucía

This stunning villa is located in the exclusive area of Nueva Andalucía, Marbella, Málaga, and stands out for its modern design and privileged location. With a constructed area of 844m² and a plot of 1.142m², this property offers a spacious and comfortable living space, ideal for those looking for a sophisticated home on the Costa del Sol. It also boasts panoramic mountain and golf course views, making it a unique place to enjoy the tranquillity and natural surroundings. The villa has five bedrooms, all with en-suite bathrooms, ensuring privacy and comfort for its residents. The 491m² interior has been designed with high quality materials, including porcelain floors and double-glazed windows. The fully equipped kitchen is perfectly integrated into an open and functional space. Furthermore, the property is delivered fully furnished, ready to move into. The exterior of the villa is equally impressive, with a 353m² terrace that includes a covered barbecue area, ideal for outdoor gatherings. The garden and outdoor areas have been designed to maximise the enjoyment of the Mediterranean climate. The property also has a private garage, offering enough space for several vehicles. Located in an area close to renowned golf courses, this villa is within easy driving distance to Puerto Banús, Marbella Centro and Estepona. The area is known for its tranquillity and exclusivity, with easy access to amenities, restaurants and shops. This property represents a unique opportunity to acquire a luxury home in one of the most desirable areas of the Costa del Sol.