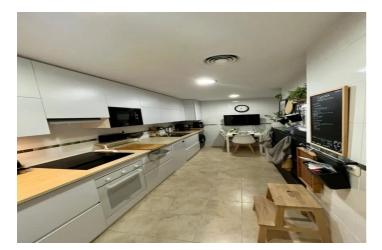

### Costa del Sol, Estepona

Middle Floor Apartment, Estepona, Costa del Sol. 2 Bedrooms, 2 Bathrooms, Built 90 m<sup>2</sup>, Terrace 20 m<sup>2</sup>. Setting : Beachfront, Town, Commercial Area, Beachside, Close To Shops, Close To Sea, Close To Town, Close To Schools, Urbanisation, Front Line Beach Complex. Orientation : South West. Condition : Excellent. Pool : Communal. Climate Control : Air Conditioning, Hot A/C, Cold A/C. Views : Sea, Garden. Features : Covered Terrace, Lift, Fitted Wardrobes, Near Transport, Private Terrace, WiFi, Gym, Storage Room, Utility Room, Ensuite Bathroom, Access for people with reduced mobility, Marble Flooring, Double Glazing, 24 Hour Reception, Courtesy Bus, Near Church, Fiber Optic. Furniture : Part Furnished. Kitchen : Fully Fitted. Garden : Communal. Security : Gated Complex, Entry Phone, 24 Hour Security. Parking : Underground, Garage, Covered, Private. Category : Beachfront, Resale.

Condition Excellent

Kitchen Fully Fitted Parking Underground Garage Private Covered