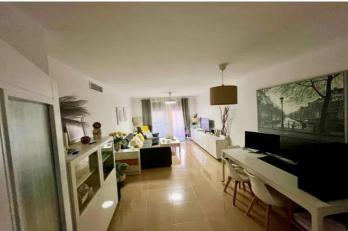

### Costa del Sol, Estepona

Middle Floor Apartment, Estepona, Costa del Sol. 2 Bedrooms, 2 Bathrooms, Built 90 m<sup>2</sup>, Terrace 20 m<sup>2</sup>. Setting : Beachfront, Town, Commercial Area, Beachside, Close To Shops, Close To Sea, Close To Town, Close To Schools, Urbanisation, Front Line Beach Complex. Orientation : South West. Condition : Excellent. Pool : Communal. Climate Control : Air Conditioning, Hot A/C, Cold A/C. Views : Sea, Garden. Features : Covered Terrace, Lift, Fitted Wardrobes, Near Transport, Private Terrace, WiFi, Gym, Storage Room, Utility Room, Ensuite Bathroom, Access for people with reduced mobility, Marble Flooring, Double Glazing, 24 Hour Reception, Courtesy Bus, Near Church, Fiber Optic. Furniture : Part Furnished. Kitchen : Fully Fitted. Garden : Communal. Security : Gated Complex, Entry Phone, 24 Hour Security. Parking : Underground, Garage, Covered, Private. Category : Beachfront, Resale.