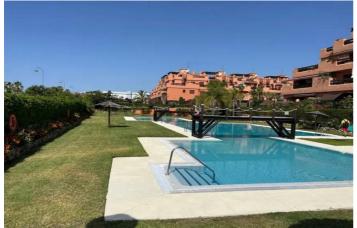

### Costa del Sol, Estepona

Middle Floor Apartment, Estepona, Costa del Sol. 2 Bedrooms, 2 Bathrooms, Built 90 m<sup>2</sup>, Terrace 20 m<sup>2</sup>. Setting : Beachfront, Town, Commercial Area, Beachside, Close To Shops, Close To Sea, Close To Town, Close To Schools, Urbanisation, Front Line Beach Complex. Orientation : South West. Condition : Excellent. Pool : Communal. Climate Control : Air Conditioning, Hot A/C, Cold A/C. Views : Sea, Garden. Features : Covered Terrace, Lift, Fitted Wardrobes, Near Transport, Private Terrace, WiFi, Gym, Storage Room, Utility Room, Ensuite Bathroom, Access for people with reduced mobility, Marble Flooring, Double Glazing, 24 Hour Reception, Courtesy Bus, Near Church, Fiber Optic. Furniture : Part Furnished. Kitchen : Fully Fitted. Garden : Communal. Security : Gated Complex, Entry Phone, 24 Hour Security. Parking : Underground, Garage, Covered, Private. Category : Beachfront, Resale.

Pool Communal Garden Communal