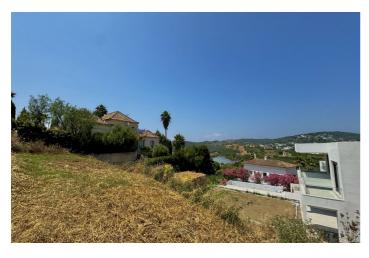

## Costa de la Luz, Sotogrande Alto

Discover one of the most attractive plots of Sotogrande Alto, located in the consolidated and quiet Zone F. With 1,437 m2 of surface, this plot is distinguished by its spectacular views open to the lake of the Almenara golf course and to the natural hills, without any risk of being blocked by future constructions thanks to its elevated position and the already established development of the area. The plot has a cleverly worked slope to offer various levels of construction, allowing to design a luxury home with ground floor and intermediate floor in its approximately 25 meters of facade and 50 meters of background. Its north-east orientation ensures smooth lighting and fresh views throughout the day. With a 35% buildability and an occupation rate of 33%, it offers a wide margin to build a detached villa with modern or traditional design. It is fenced, without previous constructions, and has all essential services: electricity, water and optical fiber, except for city gas. The location is ideal: just 3 minutes from Sotogrande International College, 15 minutes from the marina, the beach and the dining and leisure areas. A perfect combination of privacy, nature and proximity to the main points of interest of Sotogrande. There is the possibility to request a custom architectural project, which makes this plot a unique opportunity to create a custom residence in one of the most desirable enclaves in southern Europe.