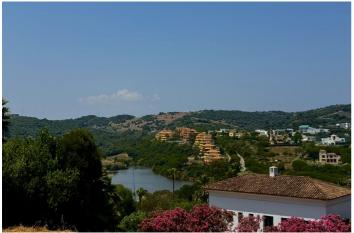

## Costa de la Luz, Sotogrande Alto

Discover one of the most attractive plots of Sotogrande Alto, located in the consolidated and quiet Zone F. With 1,437 m2 of surface, this plot is distinguished by its spectacular views open to the lake of the Almenara golf course and to the natural hills, without any risk of being blocked by future constructions thanks to its elevated position and the already established development of the area. The plot has a cleverly worked slope to offer various levels of construction, allowing to design a luxury home with ground floor and intermediate floor in its approximately 25 meters of facade and 50 meters of background. Its north-east orientation ensures smooth lighting and fresh views throughout the day. With a 35% buildability and an occupation rate of 33%, it offers a wide margin to build a detached villa with modern or traditional design. It is fenced, without previous constructions, and has all essential services: electricity, water and optical fiber, except for city gas. The location is ideal: just 3 minutes from Sotogrande International College, 15 minutes from the marina, the beach and the dining and leisure areas. A perfect combination of privacy, nature and proximity to the main points of interest of Sotogrande. There is the possibility to request a custom architectural project, which makes this plot a unique opportunity to create a custom residence in one of the most desirable enclaves in southern Europe.