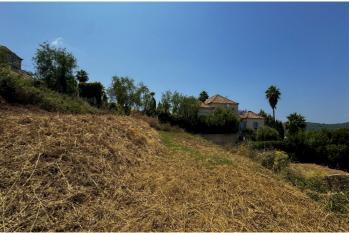

## Costa de la Luz, Sotogrande Alto

Discover one of the most attractive plots of Sotogrande Alto, located in the consolidated and quiet Zone F. With 1,437 m2 of surface, this plot is distinguished by its spectacular views open to the lake of the Almenara golf course and to the natural hills, without any risk of being blocked by future constructions thanks to its elevated position and the already established development of the area. The plot has a cleverly worked slope to offer various levels of construction, allowing to design a luxury home with ground floor and intermediate floor in its approximately 25 meters of facade and 50 meters of background. Its north-east orientation ensures smooth lighting and fresh views throughout the day. With a 35% buildability and an occupation rate of 33%, it offers a wide margin to build a detached villa with modern or traditional design. It is fenced, without previous constructions, and has all essential services: electricity, water and optical fiber, except for city gas. The location is ideal: just 3 minutes from Sotogrande International College, 15 minutes from the marina, the beach and the dining and leisure areas. A perfect combination of privacy, nature and proximity to the main points of interest of Sotogrande. There is the possibility to request a custom architectural project, which makes this plot a unique opportunity to create a custom residence in one of the most desirable enclaves in southern Europe.