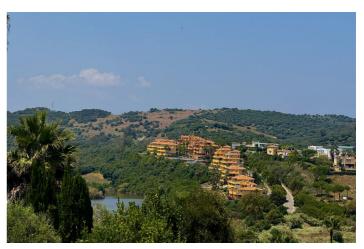

## Costa de la Luz, Sotogrande Alto

Discover one of the most attractive plots of Sotogrande Alto, located in the consolidated and quiet Zone F. With 1,437 m2 of surface, this plot is distinguished by its spectacular views open to the lake of the Almenara golf course and to the natural hills, without any risk of being blocked by future constructions thanks to its elevated position and the already established development of the area. The plot has a cleverly worked slope to offer various levels of construction, allowing to design a luxury home with ground floor and intermediate floor in its approximately 25 meters of facade and 50 meters of background. Its north-east orientation ensures smooth lighting and fresh views throughout the day. With a 35% buildability and an occupation rate of 33%, it offers a wide margin to build a detached villa with modern or traditional design. It is fenced, without previous constructions, and has all essential services: electricity, water and optical fiber, except for city gas. The location is ideal: just 3 minutes from Sotogrande International College, 15 minutes from the marina, the beach and the dining and leisure areas. A perfect combination of privacy, nature and proximity to the main points of interest of Sotogrande. There is the possibility to request a custom architectural project, which makes this plot a unique opportunity to create a custom residence in one of the most desirable enclaves in southern Europe.