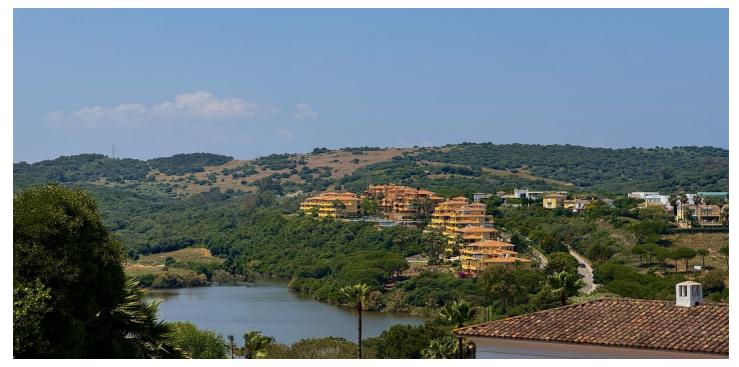

## Costa de la Luz, Sotogrande Alto

Discover one of the most attractive plots of Sotogrande Alto, located in the consolidated and quiet Zone F. With 1,437 m2 of surface, this plot is distinguished by its spectacular views open to the lake of the Almenara golf course and to the natural hills, without any risk of being blocked by future constructions thanks to its elevated position and the already established development of the area. The plot has a cleverly worked slope to offer various levels of construction, allowing to design a luxury home with ground floor and intermediate floor in its approximately 25 meters of facade and 50 meters of background. Its north-east orientation ensures smooth lighting and fresh views throughout the day. With a 35% buildability and an occupation rate of 33%, it offers a wide margin to build a detached villa with modern or traditional design. It is fenced, without previous constructions, and has all essential services: electricity, water and optical fiber, except for city gas. The location is ideal: just 3 minutes from Sotogrande International College, 15 minutes from the marina, the beach and the dining and leisure areas. A perfect combination of privacy, nature and proximity to the main points of interest of Sotogrande. There is the possibility to request a custom architectural project, which makes this plot a unique opportunity to create a custom residence in one of the most desirable enclaves in southern Europe.