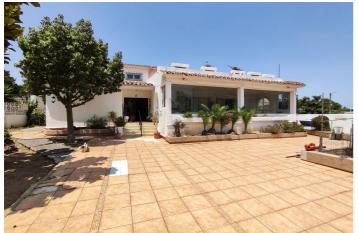

## Costa del Sol, Benalmadena Costa

Spacious Villa in the Heart of Arroyo de la Miel - Benalmádena We present this great opportunity in the heart of Arroyo de la Miel, just steps away from the Carrefour Market and surrounded by all services: shops, supermarkets, schools, banks, train station and bus station. ???? Plot size: 764 m² | Built: 366 m². This property offers a unique versatility, ideal for residential use as well as for developing a tourist or commercial business, such as a small hostel or residence. Its strategic location, in an urban area with high demand, makes it a very attractive investment. Main features: ???? 5 spacious rooms ???? 3 full bathrooms ???? Huge main living room with fireplace and direct exit to a large glazed terrace, ideal as a living area, additional dining room or winter garden. ???? Separate spacious kitchen, with access to the private back yard ???? 2 terraces upstairs + large front terrace, perfect for installing a swimming pool ???? Very generous landscaped garden area ???? Private garage ???? Solid construction with double walls and excellent thermal insulation: cool in summer and efficient all year round ???? Unbeatable location: Only 1.5 km from the beach 800 metres from the Parque de la Paloma With easy access to the A7: ???? 15 min to Malaga Airport ???? 35 min to Marbella This villa stands out not only for its large dimensions and excellent location, but also for its enormous potential for profitability. Perfect for Translated with DeepL.com (free version)