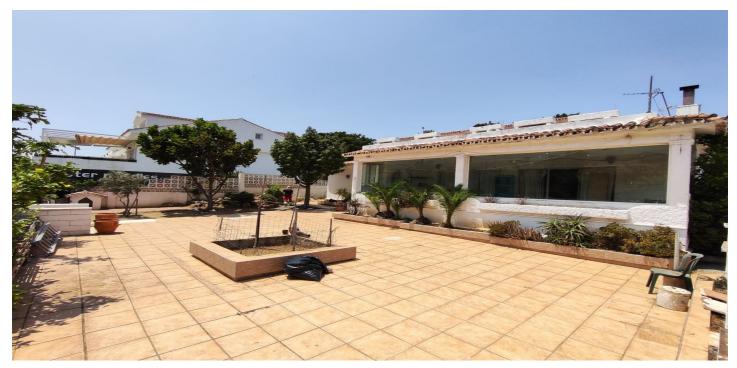

## Costa del Sol, Benalmadena Costa

Spacious Villa in the Heart of Arroyo de la Miel - Benalmádena We present this great opportunity in the heart of Arroyo de la Miel, just steps away from the Carrefour Market and surrounded by all services: shops, supermarkets, schools, banks, train station and bus station. ???? Plot size: 764 m² | Built: 366 m². This property offers a unique versatility, ideal for residential use as well as for developing a tourist or commercial business, such as a small hostel or residence. Its strategic location, in an urban area with high demand, makes it a very attractive investment. Main features: ???? 5 spacious rooms ???? 3 full bathrooms ???? Huge main living room with fireplace and direct exit to a large glazed terrace, ideal as a living area, additional dining room or winter garden. ???? Separate spacious kitchen, with access to the private back yard ???? 2 terraces upstairs + large front terrace, perfect for installing a swimming pool ???? Very generous landscaped garden area ???? Private garage ???? Solid construction with double walls and excellent thermal insulation: cool in summer and efficient all year round ???? Unbeatable location: Only 1.5 km from the beach 800 metres from the Parque de la Paloma With easy access to the A7: ???? 15 min to Malaga Airport ???? 35 min to Marbella This villa stands out not only for its large dimensions and excellent location, but also for its enormous potential for profitability. Perfect for Translated with DeepL.com (free version)