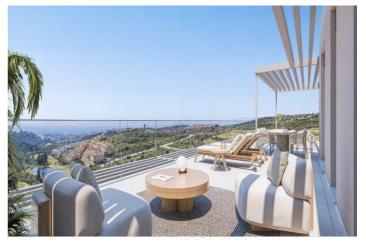

## Costa del Sol, Estepona

This development is an exclusive residential complex comprising 144 1, 2 and 3 bedroom homes, distributed in six low-rise buildings. Its avant-garde and modern design blends perfectly with the natural surroundings, offering its residents spectacular views of the Bay of Estepona and the Valle Romano golf course. The south orientation of the homes ensures that they all have excellent luminosity, making the most of the hours of natural light. The large windows not only allow you to enjoy the panoramic views, but also create a bright and spacious atmosphere, enhancing the feeling of comfort. The living rooms, designed to create a fluid connection with the exterior, enhance the spaciousness of the spaces. The development has a full range of amenities, including a swimming pool, indoor gymnasium and gourmet lounge. In addition, residents can enjoy extensive green areas with native species that enhance the natural beauty of the area. Security and privacy are a priority, which is why the complex is gated and guarded by a security checkpoint, guaranteeing peace of mind and exclusivity. Garage and storage room included in the price.