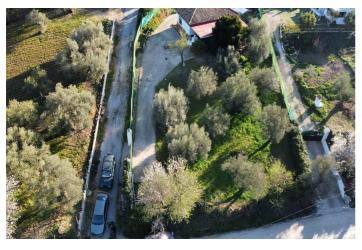

## Finca - Cortijo for sale in Monda, Monda

230,000 €

Reference: R5076106 Bedrooms: 2 Bathrooms: 1 Plot Size: 1,814m<sup>2</sup> Build Size: 65m<sup>2</sup> Terrace: 20m<sup>2</sup>

## Sierra de las Nieves, Monda

This lovely estate, situated on a plot of 1814m2, offers a unique opportunity to live in a desirable enclave just a few minutes from Marbella. With a built and registered house of 65m2, this property combines the comfort of countryside living with proximity to established services and neighbors. The estate has electricity connected to the city, ensuring easy access to basic services. Additionally, there is the possibility of drilling a well, as the area has available water resources. Access to the property is through a paved lane, providing privacy and tranquility. Surrounded by lush Mediterranean vegetation, this estate offers a serene and relaxing environment to enjoy outdoor living. With established neighbors and nearby amenities, it presents an ideal opportunity for both permanent residence and a vacation home. In summary, this estate in Monda is an exceptional choice for those seeking to combine the tranquility of the countryside with proximity to the vibrant coastal life, offering a unique opportunity to live in one of the most coveted enclaves in the region. Don't miss out on this magnificent opportunity. If you have any questions, feel free to ask. We'll be happy to assist you.