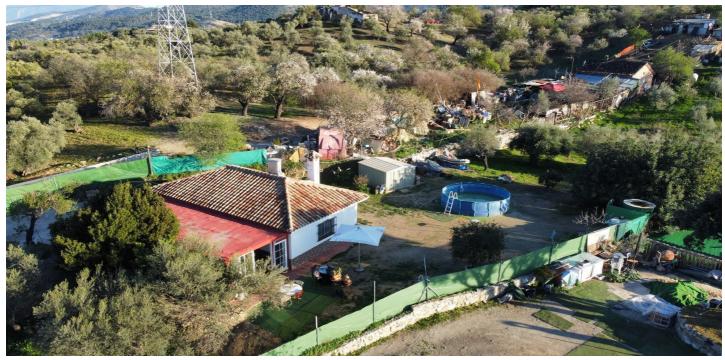

## Finca - Cortijo for sale in Monda, Monda

230,000 €

Reference: R5076106 Bedrooms: 2 Bathrooms: 1 Plot Size: 1,814m<sup>2</sup> Build Size: 65m<sup>2</sup> Terrace: 20m<sup>2</sup>

## Sierra de las Nieves, Monda

This lovely estate, situated on a plot of 1814m2, offers a unique opportunity to live in a desirable enclave just a few minutes from Marbella. With a built and registered house of 65m2, this property combines the comfort of countryside living with proximity to established services and neighbors. The estate has electricity connected to the city, ensuring easy access to basic services. Additionally, there is the possibility of drilling a well, as the area has available water resources. Access to the property is through a paved lane, providing privacy and tranquility. Surrounded by lush Mediterranean vegetation, this estate offers a serene and relaxing environment to enjoy outdoor living. With established neighbors and nearby amenities, it presents an ideal opportunity for both permanent residence and a vacation home. In summary, this estate in Monda is an exceptional choice for those seeking to combine the tranquility of the countryside with proximity to the vibrant coastal life, offering a unique opportunity to live in one of the most coveted enclaves in the region. Don't miss out on this magnificent opportunity. If you have any questions, feel free to ask. We'll be happy to assist you.