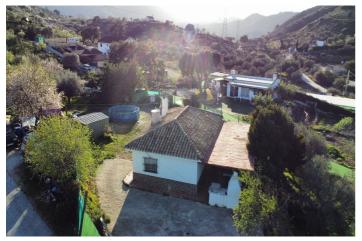

## Finca - Cortijo for sale in Monda, Monda

230,000 €

Reference: R5076106 Bedrooms: 2 Bathrooms: 1 Plot Size: 1,814m<sup>2</sup> Build Size: 65m<sup>2</sup> Terrace: 20m<sup>2</sup>

## Sierra de las Nieves, Monda

This lovely estate, situated on a plot of 1814m2, offers a unique opportunity to live in a desirable enclave just a few minutes from Marbella. With a built and registered house of 65m2, this property combines the comfort of countryside living with proximity to established services and neighbors. The estate has electricity connected to the city, ensuring easy access to basic services. Additionally, there is the possibility of drilling a well, as the area has available water resources. Access to the property is through a paved lane, providing privacy and tranquility. Surrounded by lush Mediterranean vegetation, this estate offers a serene and relaxing environment to enjoy outdoor living. With established neighbors and nearby amenities, it presents an ideal opportunity for both permanent residence and a vacation home. In summary, this estate in Monda is an exceptional choice for those seeking to combine the tranquility of the countryside with proximity to the vibrant coastal life, offering a unique opportunity to live in one of the most coveted enclaves in the region. Don't miss out on this magnificent opportunity. If you have any questions, feel free to ask. We'll be happy to assist you.