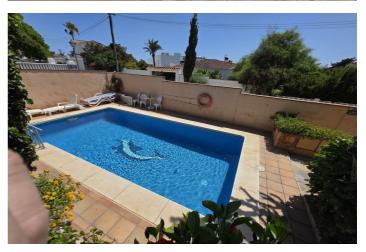

## Costa del Sol, Marbesa

Villa in authentic Andalusian style, ideally located in Marbesa and designed to offer comfort and tranquility. With a lush private garden and a private swimming pool, this residence is located just 700 meters from the beach, as well as restaurants and golf courses. Close to Marbella and Malaga airport and city! The fully equipped kitchen invites guests to prepare delicious meals while the large living/dining room offers a cozy welcoming space to relax and enjoy unforgettable moments with friends and family. The ground floor offers you, in addition to the living room, the kitchen and an office or bedroom if you wish, a master suite with its dressing room and its en-suite bathroom and direct access to the garden and the swimming pool. Upstairs, you will find one comfortable bedroom with a dressing room and a large bathroom as well as access to another terrace. The property also has a private garage! Great location in Marbesa, between Elviria and Cabopino, walking distance of the beach and several restaurants."