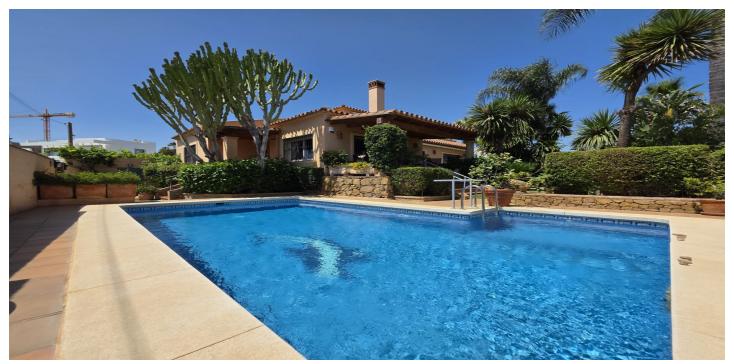

## Costa del Sol, Marbesa

Villa in authentic Andalusian style, ideally located in Marbesa and designed to offer comfort and tranquility. With a lush private garden and a private swimming pool, this residence is located just 700 meters from the beach, as well as restaurants and golf courses. Close to Marbella and Malaga airport and city! The fully equipped kitchen invites guests to prepare delicious meals while the large living/dining room offers a cozy welcoming space to relax and enjoy unforgettable moments with friends and family. The ground floor offers you, in addition to the living room, the kitchen and an office or bedroom if you wish, a master suite with its dressing room and its en-suite bathroom and direct access to the garden and the swimming pool. Upstairs, you will find one comfortable bedroom with a dressing room and a large bathroom as well as access to another terrace. The property also has a private garage! Great location in Marbesa, between Elviria and Cabopino, walking distance of the beach and several restaurants."