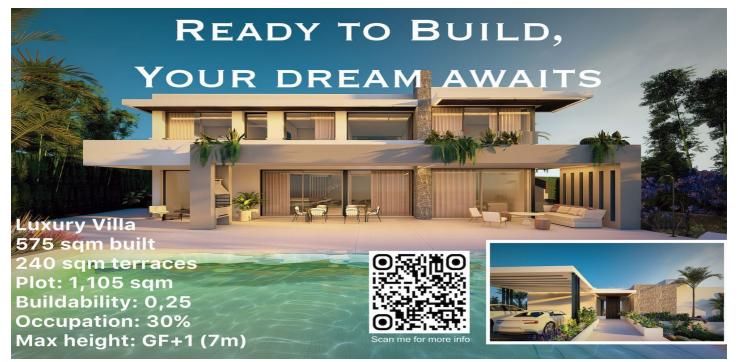

## Residential Plot for sale in Selwo, Estepona

610,000 €

Reference: R5077150 Plot Size: 1,128m<sup>2</sup> Build Size: 575m<sup>2</sup>

## Costa del Sol, Selwo

Plot on the front line of La Resina Golf course, within the urbanization. Halfway between Marbella and Estepona, a perfect residential area to escape from the hustle and bustle, but having everything within a 10 minutes drive. Perfect to build a family villa. Investment opportunity for developers. Project ready to built with execution project in place for a luxury villa of 575 sqm built + 240sqm terraces. · Buildability 0,25 · Occupation 30%. · PB+1 (7m). · 3 PLOTS AVAILABLE. The villa has been meticulously designed to offer maximum comfort and style. With spacious open areas, high ceilings, and large windows, the homes are flooded with natural light, creating a cozy and sophisticated atmosphere. Modern kitchen, luxurious bathrooms, and high-quality details in every corner ensure that your home is a reflection of your success and good taste. Discover Luxury and Tranquility in the New Villas at La Resina Golf in Estepona Located in one of the most prestigious enclaves on the Costa del Sol, our exclusive luxury villas offer an unparalleled living experience next to the renowned La Resina Golf course in Estepona. This area is synonymous with elegance, comfort, and a superior quality of life, ideal for those seeking a home that combines luxury and serenity. Exceptional Environment The plot is set in a spectacular natural environment, surrounded by lush landscapes and panoramic views of the Mediterranean. The La Resina Golf course, known for its beauty and challenging design, offers residents the opportunity to enjoy this sport in a first-class setting. Additionally, the proximity to the vibrant city of Estepona provides access to a wide range of services, from gourmet restaurants and exclusive boutiques to international schools and high-end medical centers.