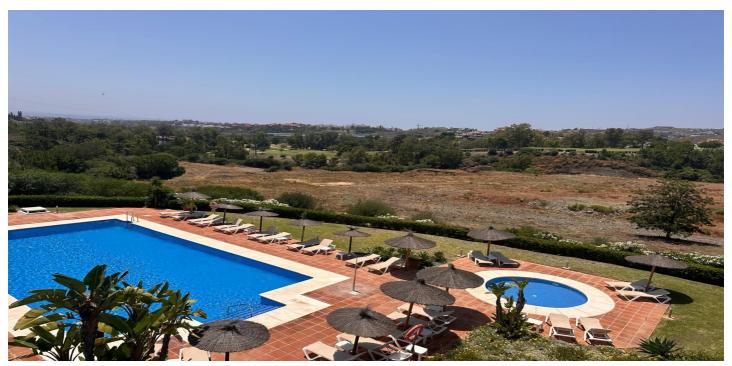

## Costa del Sol, Los Arqueros

Stunning Penthouse with Panoramic Views – Los Arqueros, Benahavís Wake up every day to breathtaking views of the Mediterranean Sea, the majestic Benahavís mountains, and a lush golf course — all from your private south/ west-facing terrace. This exclusive penthouse, located in a peaceful and meticulously maintained urbanisation, offers a unique blend of luxury, comfort, and unbeatable scenery. Key features: • Elegant entrance hall • Fully equipped open-plan kitchen connecting to a bright, spacious living and dining area • Large south-facing terrace with pergola – sunshine and shade all day • Master suite with en-suite bathroom (bathtub, double sink) and direct terrace access • Second bedroom with its own balcony and a separate bathroom with walk-in shower Underground Parking and Stourage room included in the price. Perfect as a serene full-time residence, a lock-and-leave holiday getaway, or a high-yield rental investment. The gated community features beautiful landscaped gardens and a refreshing communal pool. Prime location: • 7 min to Benahavís village • 7 min to San Pedro • 10 min to Puerto Banús • 50 min to Málaga International Airport Homes like this are rarely available – especially with views like these. Don't miss this opportunity to own a standout property in one of the most desirable areas of the Costa del Sol. Contact us today to arrange your private viewing – this gem won't last!