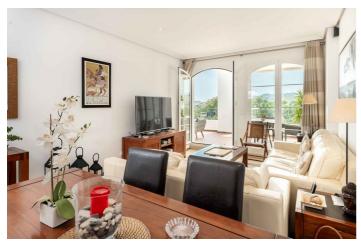

## Costa del Sol, Los Arqueros

Stunning Penthouse with Panoramic Views – Los Arqueros, Benahavís Wake up every day to breathtaking views of the Mediterranean Sea, the majestic Benahavís mountains, and a lush golf course — all from your private south/ west-facing terrace. This exclusive penthouse, located in a peaceful and meticulously maintained urbanisation, offers a unique blend of luxury, comfort, and unbeatable scenery. Key features: • Elegant entrance hall • Fully equipped open-plan kitchen connecting to a bright, spacious living and dining area • Large south-facing terrace with pergola – sunshine and shade all day • Master suite with en-suite bathroom (bathtub, double sink) and direct terrace access • Second bedroom with its own balcony and a separate bathroom with walk-in shower Underground Parking and Stourage room included in the price. Perfect as a serene full-time residence, a lock-and-leave holiday getaway, or a high-yield rental investment. The gated community features beautiful landscaped gardens and a refreshing communal pool. Prime location: • 7 min to Benahavís village • 7 min to San Pedro • 10 min to Puerto Banús • 50 min to Málaga International Airport Homes like this are rarely available – especially with views like these. Don't miss this opportunity to own a standout property in one of the most desirable areas of the Costa del Sol. Contact us today to arrange your private viewing – this gem won't last!